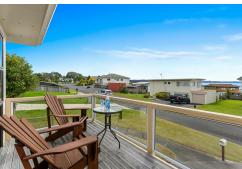

Built in 1990, a well maintained, low maintenance 200m2 home, upstairs consists of spacious kitchen with walk-in pantry, open plan dining, and lounge, decks front and back, with broken views out over Kawau Bay. Three double bedrooms, one has a heat pump and access to the deck, all have built in wardrobes, there's separate toilet and bathroom. The home is heated via a Kent fireplace.