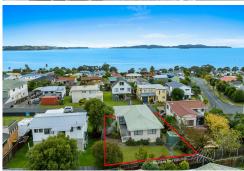

## Snells Beach, 3 Kotuku Place

Spacious - Sunny - Stroll to Beach

Only 300m from the beach and boat ramp and within easy walking distance to Snells Beach shops. This property has plenty of off-street parking with secure lock up for boat or campervan. The rear of the section is fully fenced offering a safe enclosed area for children and pets.

Built in 1990, a well maintained, low maintenance 200m2 home, upstairs consists of spacious kitchen with walk-in pantry, open plan dining, and lounge, decks front and back, with broken views out over Kawau Bay. Three double bedrooms, one has a heat pump and access to the deck, all have built in wardrobes, there's separate toilet and bathroom. The home is heated via a Kent fireplace.