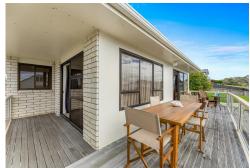

Built in 1990, a well maintained, low maintenance 200m2 home, upstairs consists of spacious kitchen with walk-in pantry, open plan dining, and lounge, decks front and back, with broken views out over Kawau Bay. Three double bedrooms, one has a heat pump and access to the deck, all have built in wardrobes, there's separate toilet and bathroom. The home is heated via a Kent fireplace.