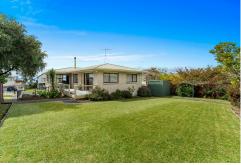

Built in 1990, a well maintained, low maintenance 200m2 home, upstairs consists of spacious kitchen with walk-in pantry, open plan dining, and lounge, decks front and back, with broken views out over Kawau Bay. Three double bedrooms, one has a heat pump and access to the deck, all have built in wardrobes, there's separate toilet and bathroom. The home is heated via a Kent fireplace.