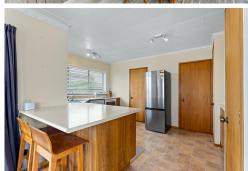

Built in 1990, a well maintained, low maintenance 200m2 home, upstairs consists of spacious kitchen with walk-in pantry, open plan dining, and lounge, decks front and back, with broken views out over Kawau Bay. Three double bedrooms, one has a heat pump and access to the deck, all have built in wardrobes, there's separate toilet and bathroom. The home is heated via a Kent fireplace.