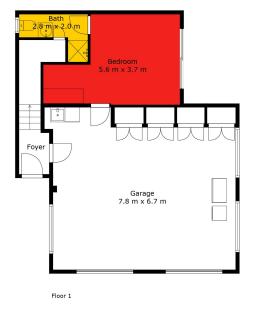

On the ground level with internal access a large double garage has plenty of storage. An added bonus on this level and with its own entrance is the fourth bedroom or guest room with bathroom, possibly the opportunity to make this self-contained.