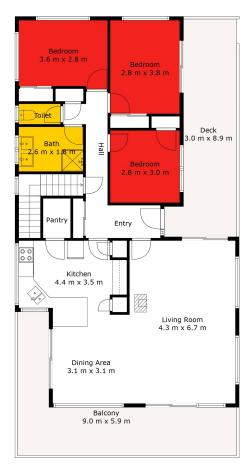

Built in 1990, a well maintained, low maintenance 200m2 home, upstairs consists of spacious kitchen with walk-in pantry, open plan dining, and lounge, decks front and back, with broken views out over Kawau Bay. Three double bedrooms, one has a heat pump and access to the deck, all have built in wardrobes, there's separate toilet and bathroom. The home is heated via a Kent fireplace.