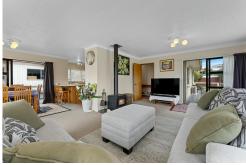

Built in 1990, a well maintained, low maintenance 200m2 home, upstairs consists of spacious kitchen with walk-in pantry, open plan dining, and lounge, decks front and back, with broken views out over Kawau Bay. Three double bedrooms, one has a heat pump and access to the deck, all have built in wardrobes, there's separate toilet and bathroom. The home is heated via a Kent fireplace.