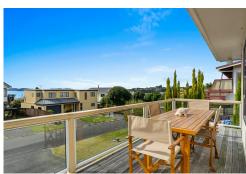

Built in 1990, a well maintained, low maintenance 200m2 home, upstairs consists of spacious kitchen with walk-in pantry, open plan dining, and lounge, decks front and back, with broken views out over Kawau Bay. Three double bedrooms, one has a heat pump and access to the deck, all have built in wardrobes, there's separate toilet and bathroom. The home is heated via a Kent fireplace.