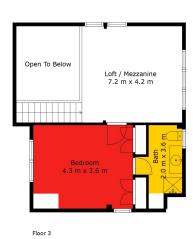

The master bedroom and bathroom reside on the large mezzanine level, offering extra space with sweeping views and ample natural light.

Two additional bedrooms and a family bathroom are located on the main level, providing comfortable living space for family and children.