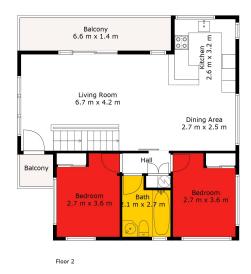

The master bedroom and bathroom reside on the large mezzanine level, offering extra space with sweeping views and ample natural light.

Two additional bedrooms and a family bathroom are located on the main level, providing comfortable living space for family and children.