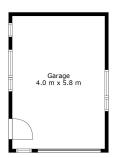

In addition to the single garage, a separate garage with workshop on the property provides ample space for parking vehicles, storing outdoor gear, or pursuing hobbies.

On top of this, enjoy the convenience of a flat lawn and vegetable bed, perfect for cultivating your garden or simply relaxing in the sunshine.