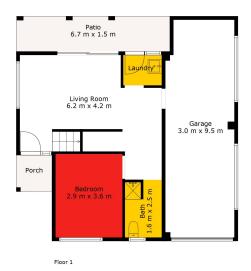

The unfinished lower level offers endless possibilities, with a lounge, bedroom, bathroom and laundry area awaiting your personal touch. Adjacent to the single garage, this space is perfect for a studio or additional living quarters.