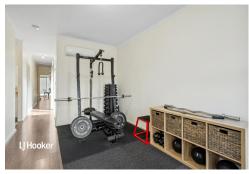

#### Features:

- \* Open plan living/dining that opens onto the small courtyard garden
- \* Kitchen with lots of storage and gas-cooking
- \* 2nd living area/lounge
- $\ast$  3 Bedrooms, master with built-in robes and ensuite access to 3-way bathroom

- \* Split system heating and cooling to both living areas
- \* Secure packing through auto roller to double carport
- \* Currently tenanted until June 2024 at \$340 per week

Don't hesitate, enquire today.