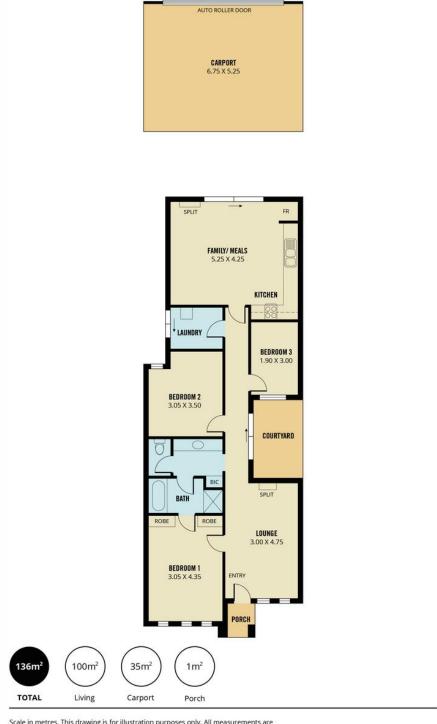

#### Features:

- \* Open plan living/dining that opens onto the small courtyard garden
- \* Kitchen with lots of storage and gas-cooking
- \* 2nd living area/lounge
- $\ast$  3 Bedrooms, master with built-in robes and ensuite access to 3-way bathroom

- \* Split system heating and cooling to both living areas
- \* Secure packing through auto roller to double carport
- \* Currently tenanted until June 2024 at \$340 per week

Don't hesitate, enquire today.

## More About this Property

| Property ID   | 29N6GJU                                                               |
|---------------|-----------------------------------------------------------------------|
| Property Type | Unit                                                                  |
| House Size    | 107 m²                                                                |
| Land Area     | 205 m²                                                                |
| Including     | Air Conditioning<br>Built-in-Robes<br>Secure Parking<br>Remote Garage |

Scale in metres. This drawing is for illustration purposes only. All measurements are approximate and details intended to be relied upon should be independently verified.

Produced by The Fotobase Group