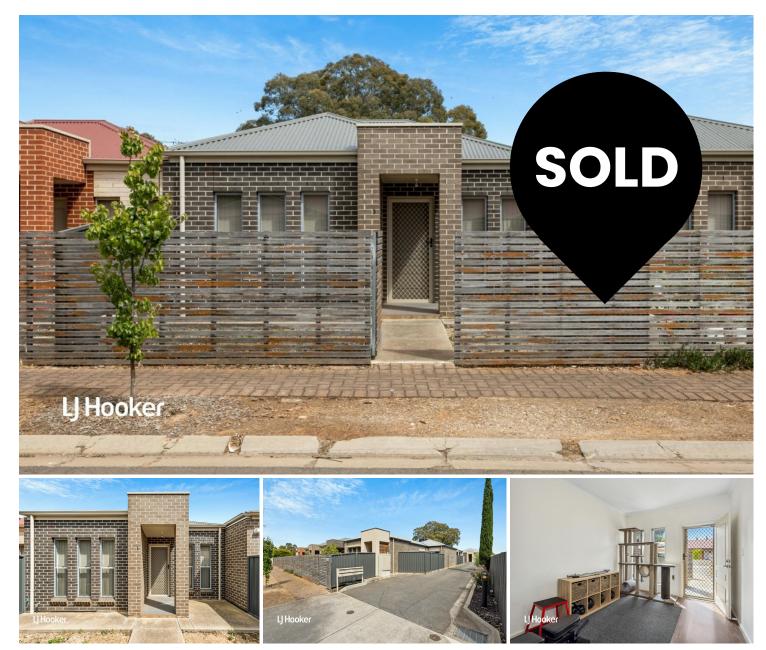

### Super Investment!

This low-maintenance modern unit, built in 2011 is set in a small group of 8 and is just a short stroll to public transport and popular local shopping.

Currently tenanted until June 2024 at \$340 per week, it offers an easy investment with immediate return for the astute investor. If you're starting out, looking for your first home or looking to downsize and slow down a little, then this could also be for you.

#### Features:

- \* Open plan living/dining that opens onto the small courtyard garden
- \* Kitchen with lots of storage and gas-cooking
- \* 2nd living area/lounge
- $\ast$  3 Bedrooms, master with built-in robes and ensuite access to 3-way bathroom

- \* Split system heating and cooling to both living areas
- \* Secure packing through auto roller to double carport
- \* Currently tenanted until June 2024 at \$340 per week

Don't hesitate, enquire today.