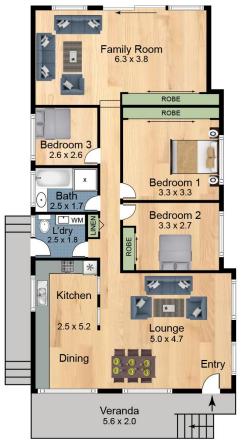

### LJ Hooker Fairfield (02) 9727 7766

195b The Boulevarde, FAIRFIELD HEIGHTS NSW 2165 fairfield.ljhooker.com.au | fairfield@ljhfairfield.com.au

Floor Plan

229 Brenan St **Smithfield 2164**  Scales in metres. Indicative only. Dimensions are approximate. All information contained here in is gathered from sources we believe to be reliable. However we cannot guarantee its accuracy and interested persons should rely on their own enquires.

- 3 good size bedrooms with builtins
- Modern kitchen
- Open plan living
- Separate family room
- Timber flooring throughout
- High ceilings & airconditioning
- Drive thru garage
- Current tenant happy to stay on
- Granny Flat potential (s.t.c.a)