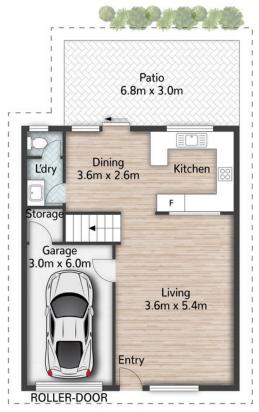

GROUND FLOOR

34/120 Queens Road SLACKS CREEK

All dimensions are approximate; they are subject to errors and inaccuracies and no liability will be accepted.

Plans are shown for marketing purposes only.