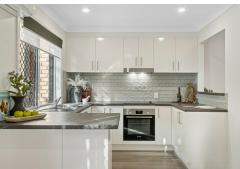

## **Downstairs Features:**

Spacious Lounge: Enjoy a large lounge area featuring hybrid flooring, air conditioning, and plenty of natural light.

Modern Kitchen: The kitchen boasts ample cupboard space, high-quality European appliances, and a separate dining area.