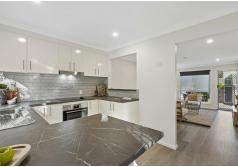

## **Downstairs Features:**

Spacious Lounge: Enjoy a large lounge area featuring hybrid flooring, air conditioning, and plenty of natural light.

Modern Kitchen: The kitchen boasts ample cupboard space, high-quality European appliances, and a separate dining area.