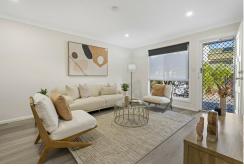

## **Downstairs Features:**

Spacious Lounge: Enjoy a large lounge area featuring hybrid flooring, air conditioning, and plenty of natural light.

Modern Kitchen: The kitchen boasts ample cupboard space, high-quality European appliances, and a separate dining area.