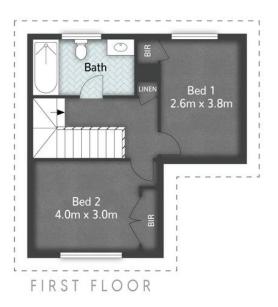

## **Upstairs Features:**

Luxurious Bathroom: The fully renovated bathroom features a large shower area with modern sliding doors, a spacious vanity, and a new toilet.

#### **Neil Cowan**

0432 468 439

ncowan.shailerpark@ljhooker.com.au

LJ Hooker Shailer Park (07) 3102 0829 Comfortable Bedrooms: Two air-conditioned bedrooms come equipped with built-in wardrobes and ceiling fans for added comfort.