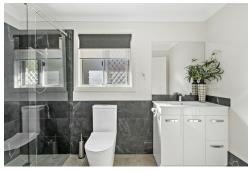

## **Upstairs Features:**

Luxurious Bathroom: The fully renovated bathroom features a large shower area with modern sliding doors, a spacious vanity, and a new toilet.