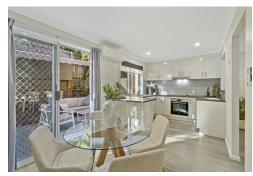

## **Downstairs Features:**

Spacious Lounge: Enjoy a large lounge area featuring hybrid flooring, air conditioning, and plenty of natural light.

Modern Kitchen: The kitchen boasts ample cupboard space, high-quality European appliances, and a separate dining area.