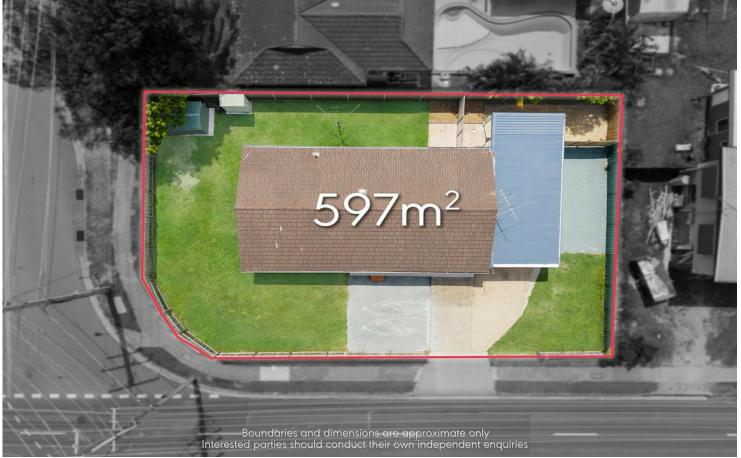

LJ Hooker Shailer Park (07) 3102 0829

- \* Main bathroom with separate toilet room and fully renovated
- \* Tiled flooring with modern and fully renovated kitchen
- \* Large rumpas room and utility room, both legal height and well ventilated
- \* Combined living & dining area with air-con
- \* Open plan living across both properties for privacy and flexibility
- \* Spacious backyard area for the family to have fun together
- \* Large open car accommodation at the front and side of the property
- \* Excellent rental returns with potential income combined
- \* Intergenerational home Perfect for larger or extended families with dual living potential
- \* Land size of 597sgm allotment in total

| Property ID   | 64JHVG |
|---------------|--------|
| Property Type | House  |
| Land Area     | 597 m2 |

56 Paradise Road SLACKS CREEK

All dimensions are approximate; they are subject to errors and inaccuracies and no liability will be accepted.

Plans are shown for marketing purposes only.