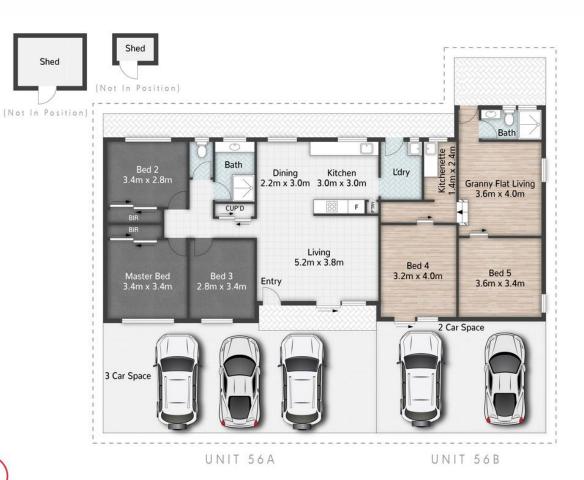

Property is separated into 2 areas which potentially, each with its own entrance, the possibilities are endless.

Don't let this golden opportunity slip by if you are after a single storey, potential for dual droom self contained separate area, where your kids can walk to school.

LJ Hooker Shailer Park (07) 3102 0829

- \* Main bathroom with separate toilet room and fully renovated
- \* Tiled flooring with modern and fully renovated kitchen
- \* Large rumpas room and utility room, both legal height and well ventilated
- \* Combined living & dining area with air-con
- \* Open plan living across both properties for privacy and flexibility
- \* Spacious backyard area for the family to have fun together
- \* Large open car accommodation at the front and side of the property
- \* Excellent rental returns with potential income combined
- \* Intergenerational home Perfect for larger or extended families with dual living potential
- \* Land size of 597sgm allotment in total

56 Paradise Road SLACKS CREEK

All dimensions are approximate; they are subject to errors and inaccuracies and no liability will be accepted.

Plans are shown for marketing purposes only.