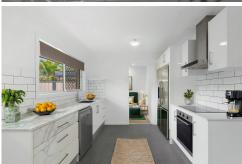

LJ Hooker Shailer Park (07) 3102 0829

- \* Main bathroom with separate toilet room and fully renovated
- \* Tiled flooring with modern and fully renovated kitchen
- \* Large rumpas room and utility room, both legal height and well ventilated
- \* Combined living & dining area with air-con
- \* Open plan living across both properties for privacy and flexibility
- \* Spacious backyard area for the family to have fun together
- \* Large open car accommodation at the front and side of the property
- \* Excellent rental returns with potential income combined
- \* Intergenerational home Perfect for larger or extended families with dual living potential
- \* Land size of 597sgm allotment in total