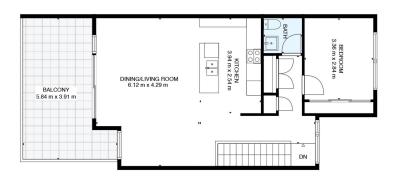

LJ Hooker Ballina (02) 6686 2711 87 - 89 River Street, BALLINA NSW 2478 ballina.ljhooker.com.au | ballina@ljhooker.com.au

34 Aureus Bvd, Skennars Head

Floor Plan Disclaim er: Media Drive (MD) floor plans / site plans are intended as an approximate guide on). No representations or warranties of any nature are given or intended and any person using this information other than as a guide should wisey arely or interior war equires. Media Drive property marketing services (10/1879/064 / Photography,

EXTERNAL FLOOR SPACE - 44m<sup>2</sup> GARAGE - 38m²