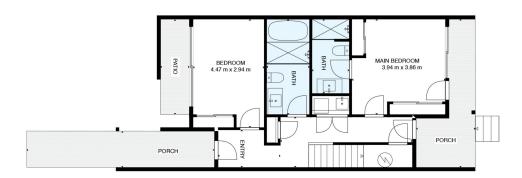

LJ Hooker Ballina (02) 6686 2711 87 - 89 River Street, BALLINA NSW 2478 ballina.ljhooker.com.au | ballina@ljhooker.com.au

34 Aureus Bvd, Skennars Head

Floor Plan Disclaim er: Media Drive (MD) floor plans / site plans are intended as an approximate guide on). No representations or warranties of any nature are given or intended and any person using this information other than as a guide should wisey arely or interior war equires. Media Drive property marketing services (10/1879/064 / Photography,

EXTERNAL FLOOR SPACE - 44m<sup>2</sup> GARAGE - 38m²