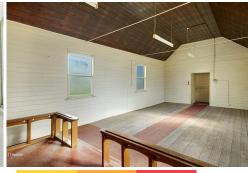

# Sisters Creek, 17795 Bass Highway UNDER OFFER!

THE OLD SISTERS CREEK METHODIST(UNITING) CHURCH

Sisters Creek is a farming district on the Bass Highway 6 kilometres West of Boat Harbour and about 15 minutes North-West to the local airport and township of Wynyard. Tasmania names a range of hills in the vicinity as the 'Sisters". The name seems to have been applied to the nearby creek. The church was built on land provided by Mr R.A. Pearson and it was intended that the building be made available for use by all religious denominations. In 1897 the land and the building was taken over by a Methodist Trust, then In 1977 joined the Uniting Church. The last service was held in 2008. This building is a unique piece of history.

### **Church Features:**

- Church with original timber flooring and cathedral ceilings
- Original timber windows with cathedral glass

**LJ Hooker Wynyard** (03) 6442 3477

- Bathroom with shower, sink and toilet

- Open plan Kitchen and Large living area

- Mud room

Building Size: 89sqm (approx.) Land Size: 1400 sqm (approx.) Rates: \$480 p/a (approx.)

Built: 1920 (Approx)

Construction: Weatherboard

Water: Tank

Municipality: Waratah-Wynyard