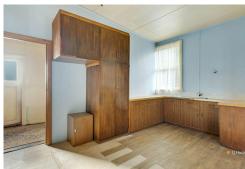

- Open plan Kitchen and Large living area

- Mud room

Building Size: 89sqm (approx.) Land Size: 1400 sqm (approx.) Rates: \$480 p/a (approx.)

Built: 1920 (Approx)

Construction: Weatherboard

Water: Tank

Municipality: Waratah-Wynyard

Zoning: Agriculture

The current use of the property is Church/art studio and classified as a non-habitable structure. Introducing a residential use on the property will require a discretionary planning permit STCA