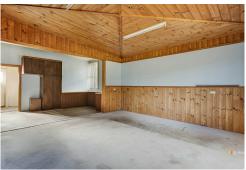

### **Church Features:**

- Church with original timber flooring and cathedral ceilings
- Original timber windows with cathedral glass

**LJ Hooker Wynyard** (03) 6442 3477

- Bathroom with shower, sink and toilet

- Open plan Kitchen and Large living area

- Mud room

Building Size: 89sqm (approx.) Land Size: 1400 sqm (approx.) Rates: \$480 p/a (approx.)

Built: 1920 (Approx)

Construction: Weatherboard

Water: Tank

Municipality: Waratah-Wynyard