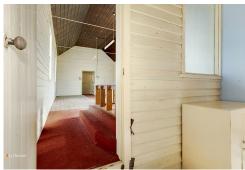

- Open plan Kitchen and Large living area

- Mud room

Building Size: 89sqm (approx.) Land Size: 1400 sqm (approx.) Rates: \$480 p/a (approx.)

Built: 1920 (Approx)

Construction: Weatherboard

Water: Tank

Municipality: Waratah-Wynyard