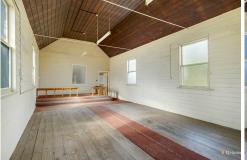

# Sisters Creek, 17795 Bass Highway UNDER OFFER!

THE OLD SISTERS CREEK METHODIST(UNITING) CHURCH

Sisters Creek is a farming district on the Bass Highway 6 kilometres West of Boat Harbour and about 15 minutes North-West to the local airport and township of Wynyard. Tasmania names a range of hills in the vicinity as the 'Sisters". The name seems to have been applied to the nearby creek. The church was built on land provided by Mr R.A. Pearson and it was intended that the building be made available for use by all religious denominations. In 1897 the land and the building was taken over by a Methodist Trust, then In 1977 joined the Uniting Church. The last service was held in 2008. This building is a unique piece of history.

### **Church Features:**

- Church with original timber flooring and cathedral ceilings
- Original timber windows with cathedral glass

**LJ Hooker Wynyard** (03) 6442 3477

- Bathroom with shower, sink and toilet

- Open plan Kitchen and Large living area

- Mud room

Building Size: 89sqm (approx.) Land Size: 1400 sqm (approx.) Rates: \$480 p/a (approx.)

Built: 1920 (Approx)

Construction: Weatherboard

Water: Tank

Municipality: Waratah-Wynyard