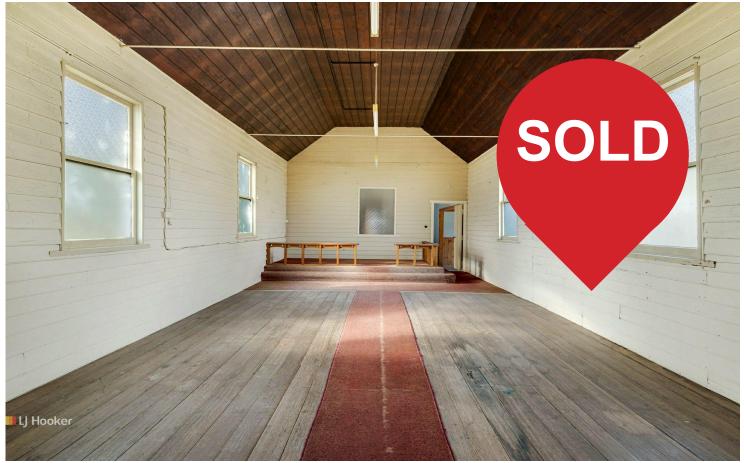

# Sisters Creek, 17795 Bass Highway UNDER OFFER!

THE OLD SISTERS CREEK METHODIST(UNITING) CHURCH

Sisters Creek is a farming district on the Bass Highway 6 kilometres West of Boat Harbour and about 15 minutes North-West to the local airport and township of Wynyard. Tasmania names a range of hills in the vicinity as the 'Sisters". The name seems to have been applied to the nearby creek. The church was built on land provided by Mr R.A. Pearson and it was intended that the building be made available for use by all religious denominations. In 1897 the land and the building was taken over by a Methodist Trust, then In 1977 joined the Uniting Church. The last service was held in 2008. This building is a unique piece of history.

### **Church Features:**

- Church with original timber flooring and cathedral ceilings
- Original timber windows with cathedral glass

**LJ Hooker Wynyard** (03) 6442 3477

- Bathroom with shower, sink and toilet

- Open plan Kitchen and Large living area

- Mud room

Building Size: 89sqm (approx.) Land Size: 1400 sqm (approx.) Rates: \$480 p/a (approx.)

Built: 1920 (Approx)

Construction: Weatherboard

Water: Tank

Municipality: Waratah-Wynyard