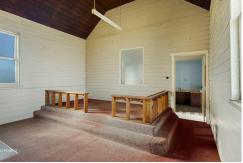

# Sisters Creek, 17795 Bass Highway UNDER OFFER!

THE OLD SISTERS CREEK METHODIST(UNITING) CHURCH

Sisters Creek is a farming district on the Bass Highway 6 kilometres West of Boat Harbour and about 15 minutes North-West to the local airport and township of Wynyard. Tasmania names a range of hills in the vicinity as the 'Sisters". The name seems to have been applied to the nearby creek. The church was built on land provided by Mr R.A. Pearson and it was intended that the building be made available for use by all religious denominations. In 1897 the land and the building was taken over by a Methodist Trust, then In 1977 joined the Uniting Church. The last service was held in 2008. This building is a unique piece of history.

### **Church Features:**

- Church with original timber flooring and cathedral ceilings
- Original timber windows with cathedral glass

**LJ Hooker Wynyard** (03) 6442 3477

- Bathroom with shower, sink and toilet

- Open plan Kitchen and Large living area

- Mud room

Building Size: 89sqm (approx.) Land Size: 1400 sqm (approx.) Rates: \$480 p/a (approx.)

Built: 1920 (Approx)

Construction: Weatherboard

Water: Tank

Municipality: Waratah-Wynyard