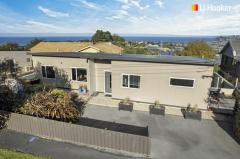

# Shiel Hill, 64 McKerrow Street

Modern, Versatile, Spacious & Top Draw Location

Built in 2012 and offering 262sqm of expansive floor area, this is more than just a home, it's easy living at it's finest! Whether you're upsizing or chasing that perfect, low maintenance retreat, this sleek three bedroom and three bathroom home delivers the total package in one of Dunedin's most family-friendly neighbourhoods. Natural light fills the living, dining and kitchen space, with the separate sitting room extending onto a peaceful balcony, perfect for your morning coffee or evening BBQ's.

Comfort is key, and this property has you covered year-round with the double glazing, insulated panels and two heat pumps. One heat pump being located in the upstairs living area and the second being positioned downstairs, where you'll find the most versatile of spaces that includes a large recreation room, the third bedroom with adjoining ensuite and walk-in-robe, plus a separate laundry. This multi-functional space invites endless possibilities - create your dream home cinema, second lounge, games room, or a vibrant studio, the choice is entirely yours.