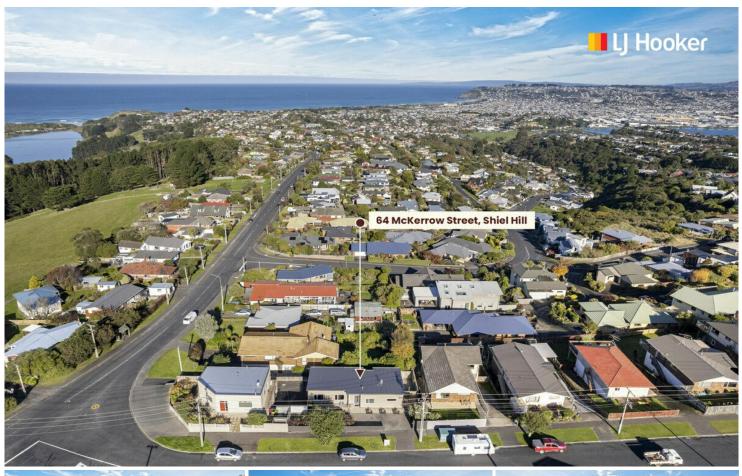

# Shiel Hill, 64 McKerrow Street

Modern, Versatile, Spacious & Top Draw Location

Built in 2012 and offering 262sqm of expansive floor area, this is more than just a home, it's easy living at it's finest! Whether you're upsizing or chasing that perfect, low maintenance retreat, this sleek three bedroom and three bathroom home delivers the total package in one of Dunedin's most family-friendly neighbourhoods. Natural light fills the living, dining and kitchen space, with the separate sitting room extending onto a peaceful balcony, perfect for your morning coffee or evening BBQ's.