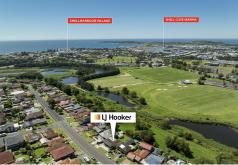

Conveniently located, this property is close to amenities such as private and state schools, local shops or Stockland's Shellharbour, and public transport. The rear of the property is council owned land is magically maintained. The property has NO flooding issues and is marked accordingly on the council zoning certificate.