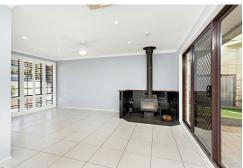

As you enter this single level property, you'll be greeted by a beautifully designed interior. The house features air conditioning, a bath, built-in robes, ducted cooling, ducted heating, Fireplace, an internal laundry, an open fireplace, and is pet friendly. The remote garage and open parking space provide ample parking for your caravan or boat, and you even can park out the back of the property going through the drive through garage.

## More About this Property

| Property ID   | MN1G55                                                                                                                                                                                                                                                               |
|---------------|----------------------------------------------------------------------------------------------------------------------------------------------------------------------------------------------------------------------------------------------------------------------|
| Property Type | House                                                                                                                                                                                                                                                                |
| Land Area     | 564.7 m²                                                                                                                                                                                                                                                             |
| Including     | Air Conditioning Ducted Cooling Ducted Heating Toilets (1) Fire Place Outdoor Entertaining Workshop Built-in-Robes Secure Parking Fully Fenced Remote Garage Solar Panels Stunning rear pergola Room for Caravan or Boat Huge Potential to extend 6.6KW Solar Panels |