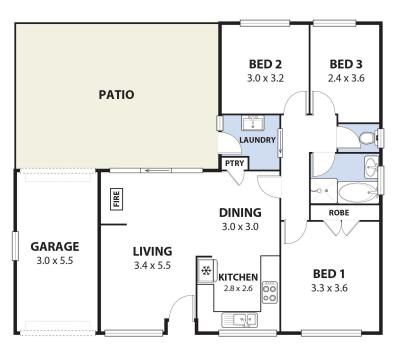

## LJ Hooker Albion Park Rail (02) 4256 3344

195A Princes Highway, ALBION PARK RAIL NSW 2527 albionparkrail.ljhooker.com.au | albionparkrail@ljhooker.com.au

LJ Hooker Albion Park Rail (02) 4256 3344

79 OCEAN BEACH DR, SHELLHARBOUR Combined Internal Space 83m<sup>2</sup>