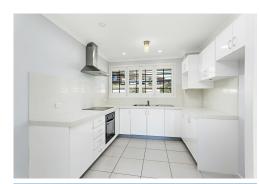

As you enter this single level property, you'll be greeted by a beautifully designed interior. The house features air conditioning, a bath, built-in robes, ducted cooling, ducted heating, Fireplace, an internal laundry, an open fireplace, and is pet friendly. The remote garage and open parking space provide ample parking for your caravan or boat, and you even can park out the back of the property going through the drive through garage.

## More About this Property

| Property ID   | MN1G55                                                                                                                                                                                                                                                               |
|---------------|----------------------------------------------------------------------------------------------------------------------------------------------------------------------------------------------------------------------------------------------------------------------|
| Property Type | House                                                                                                                                                                                                                                                                |
| Land Area     | 564.7 m²                                                                                                                                                                                                                                                             |
| Including     | Air Conditioning Ducted Cooling Ducted Heating Toilets (1) Fire Place Outdoor Entertaining Workshop Built-in-Robes Secure Parking Fully Fenced Remote Garage Solar Panels Stunning rear pergola Room for Caravan or Boat Huge Potential to extend 6.6KW Solar Panels |