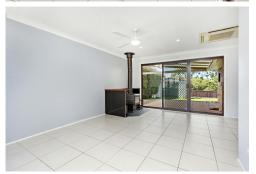

As you enter this single level property, you'll be greeted by a beautifully designed interior. The house features air conditioning, a bath, built-in robes, ducted cooling, ducted heating, Fireplace, an internal laundry, an open fireplace, and is pet friendly. The remote garage and open parking space provide ample parking for your caravan or boat, and you even can park out the back of the property going through the drive through garage.

## More About this Property

| Property ID   | MN1G55                                                                                                                                                                                                                                                               |
|---------------|----------------------------------------------------------------------------------------------------------------------------------------------------------------------------------------------------------------------------------------------------------------------|
| Property Type | House                                                                                                                                                                                                                                                                |
| Land Area     | 564.7 m²                                                                                                                                                                                                                                                             |
| Including     | Air Conditioning Ducted Cooling Ducted Heating Toilets (1) Fire Place Outdoor Entertaining Workshop Built-in-Robes Secure Parking Fully Fenced Remote Garage Solar Panels Stunning rear pergola Room for Caravan or Boat Huge Potential to extend 6.6KW Solar Panels |