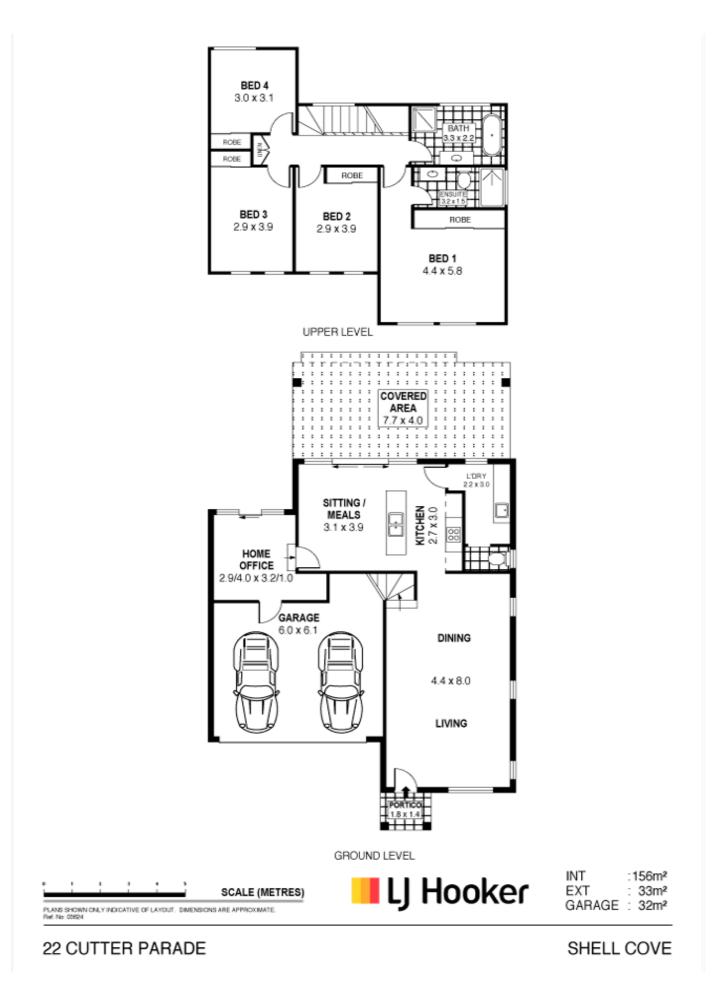

### More About this Property

| Property ID   | V5HHQZ                                                                                                                                                                       |
|---------------|------------------------------------------------------------------------------------------------------------------------------------------------------------------------------|
| Property Type | House                                                                                                                                                                        |
| Land Area     | 292 m <sup>2</sup>                                                                                                                                                           |
| Including     | Ensuite<br>Study<br>Air Conditioning<br>Toilets (3)<br>Courtyard<br>Outdoor Entertaining<br>Floorboards<br>Built-in-Robes<br>Secure Parking<br>Fully Fenced<br>Remote Garage |