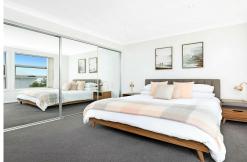

Features

- Sleek kitchen with stone benchtops, high-end gas cooking appliances, and a convenient breakfast island

- King-sized master suite comes with a large robe and a beautifully appointed ensuite, creating your own private retreat