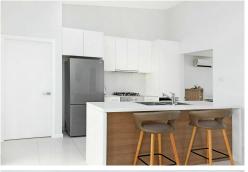

Features

- Sleek kitchen with stone benchtops, high-end gas cooking appliances, and a convenient breakfast island

- King-sized master suite comes with a large robe and a beautifully appointed ensuite, creating your own private retreat