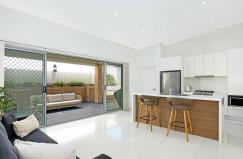

- The expansive open-plan living and dining creating an ideal setting for both everyday family living

- Meals area adjacent to the kitchen, provides a cozy yet spacious spot for casual dining, with direct access to the outdoor entertaining area

- Outdoor covered entertaining area, perfect for year-round entertaining

- Large internal laundry has loads of storage space, also includes a lower-level water closet for added convenience.

- Double remote garage with internal access: Offering secure parking for two vehicles and direct access to the home, ensuring ease and safety