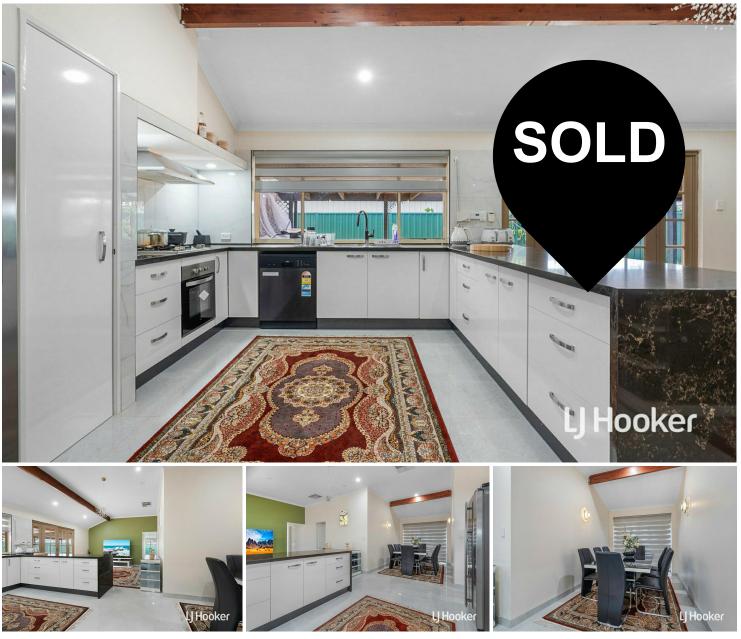

## Seville Grove, 7 Reveley Close NEST OR INVEST

Do you require extra space for your growing family? This exquisite 6 bedroom, 2 bathroom residence seamlessly blends modern luxury with practical comfort. Designed to captivate with its thoughtful layout and upscale features, this home offers everything you need for a contemporary lifestyle.

Featuring six bedrooms, there's ample room for family and guests alike. The modern kitchen boasts a gas cooktop, dishwasher, and a chic waterfall benchtop, ideal for culinary enthusiasts. Unwind in the formal lounge or gather in the separate family room, perfect for relaxation and socializing. The bathrooms are elegantly appointed with sleek, modern designs.

Stay comfortable year-round with ducted evaporative cooling and enjoy the efficiency of gas hot water. For added security and peace of mind, the home is equipped with roller shutters.

2 🔓 2 🝙 6 🖳

For Sale Please Call