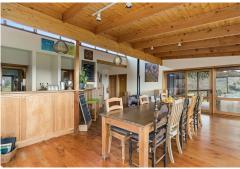

In addition to the plantation, the property offers a charming cellar door with decking and outdoor entertaining areas equipped with wood oven. Along with the current configuration, there is further potential to develop the site (STCC) and capitalise on the stunning ocean and mountains views.

Mario Bonomi

0412 080 993

mario.bonomi@ljhcommercialadelaide.com.au

LJ Hooker St Peters (08) 8362 8008 Features of the property Include:

- \* Total land area of 10.08 hectares\*
- Cellar door or 2/3 bedroom home
- \* Currently licensed for 60 people
- \* Winery Shed
- \* Machinery shed
- \* 3-phase power
- \* Fully equipped bore
- Water License of 15.8ML
- 50 tonne winery approval
- \* Award winning wines