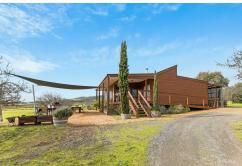

In addition to the plantation, the property offers a charming cellar door with decking and outdoor entertaining areas equipped with wood oven. Along with the current configuration, there is further potential to develop the site (STCC) and capitalise on the stunning ocean and mountains views.

Mario Bonomi

0412 080 993

mario.bonomi@ljhcommercialadelaide.com.au

LJ Hooker St Peters (08) 8362 8008 Features of the property Include:

- \* Total land area of 10.08 hectares\*
- Cellar door or 2/3 bedroom home
- \* Currently licensed for 60 people
- \* Winery Shed
- \* Machinery shed
- \* 3-phase power
- \* Fully equipped bore
- Water License of 15.8ML
- 50 tonne winery approval
- \* Award winning wines