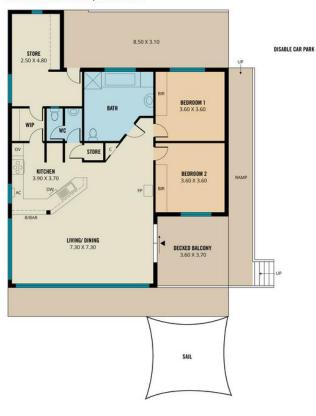

### 3737 Main South Road, Sellicks Hill

434m²

cale in metres. This drawing is for illustration purposes only. All measurements are pproximate and details intended to be relied upon should be independently verified. Produced by The Fotobase Group