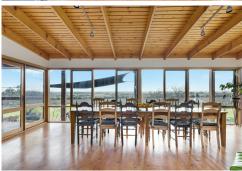

In addition to the plantation, the property offers a charming cellar door with decking and outdoor entertaining areas equipped with wood oven. Along with the current configuration, there is further potential to develop the site (STCC) and capitalise on the stunning ocean and mountains views.

Mario Bonomi

0412 080 993

mario.bonomi@ljhcommercialadelaide.com.au

LJ Hooker St Peters (08) 8362 8008 Features of the property Include:

- \* Total land area of 10.08 hectares\*
- Cellar door or 2/3 bedroom home
- \* Currently licensed for 60 people
- \* Winery Shed
- \* Machinery shed
- \* 3-phase power
- \* Fully equipped bore
- Water License of 15.8ML
- 50 tonne winery approval
- \* Award winning wines