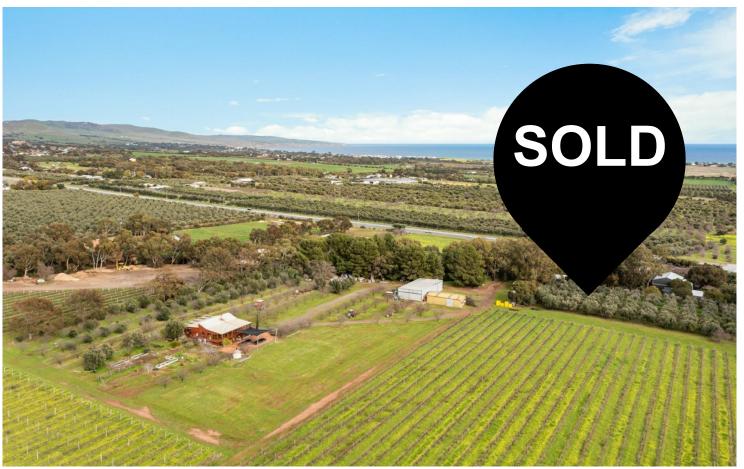

# Sellicks Hill, 3737 Main South Road

Award Winning Vineyard with sensational views

LJ Hooker Commercial is proud to present to the market for sale 3737 Main South Road, Sellicks Hill.

"Where the vines meet the sea"

An exciting opportunity to secure your very own piece of McLaren Vale wine region. Prominently located on Main South Road, this vineyard deserves its front and center position. Known as Sellicks Hill Wines, the property boasts an impressive plantation of predominantly Shiraz Grapes, with award winning status, and a small portion of Grenache.

In addition to the plantation, the property offers a charming cellar door with decking and outdoor entertaining areas equipped with wood oven. Along with the current configuration, there is further potential to develop the site (STCC) and capitalise on the stunning ocean and mountains views.