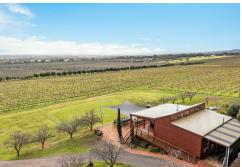

In addition to the plantation, the property offers a charming cellar door with decking and outdoor entertaining areas equipped with wood oven. Along with the current configuration, there is further potential to develop the site (STCC) and capitalise on the stunning ocean and mountains views.

Mario Bonomi

0412 080 993

mario.bonomi@ljhcommercialadelaide.com.au

LJ Hooker St Peters (08) 8362 8008 Features of the property Include:

- \* Total land area of 10.08 hectares\*
- Cellar door or 2/3 bedroom home
- \* Currently licensed for 60 people
- \* Winery Shed
- \* Machinery shed
- \* 3-phase power
- \* Fully equipped bore
- Water License of 15.8ML
- 50 tonne winery approval
- \* Award winning wines