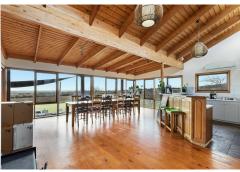

In addition to the plantation, the property offers a charming cellar door with decking and outdoor entertaining areas equipped with wood oven. Along with the current configuration, there is further potential to develop the site (STCC) and capitalise on the stunning ocean and mountains views.

Mario Bonomi

0412 080 993

mario.bonomi@ljhcommercialadelaide.com.au

LJ Hooker St Peters (08) 8362 8008 Features of the property Include:

- \* Total land area of 10.08 hectares\*
- Cellar door or 2/3 bedroom home
- \* Currently licensed for 60 people
- \* Winery Shed
- \* Machinery shed
- \* 3-phase power
- \* Fully equipped bore
- Water License of 15.8ML
- 50 tonne winery approval
- \* Award winning wines