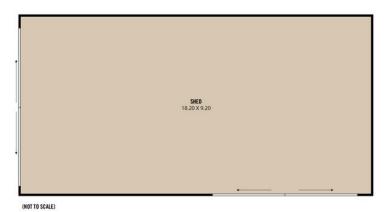

Mario Bonomi

0412 080 993

mario.bonomi@ljhcommercialadelaide.com.au

LJ Hooker St Peters (08) 8362 8008 Features of the property Include:

- \* Total land area of 10.08 hectares\*
- Cellar door or 2/3 bedroom home
- \* Currently licensed for 60 people
- \* Winery Shed
- \* Machinery shed
- \* 3-phase power
- \* Fully equipped bore
- Water License of 15.8ML
- 50 tonne winery approval
- \* Award winning wines

### 3737 Main South Road, Sellicks Hill

434m²

cale in metres. This drawing is for illustration purposes only. All measurements are pproximate and details intended to be relied upon should be independently verified. Produced by The Fotobase Group