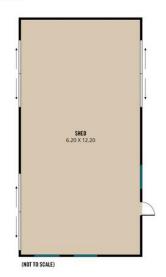

Mario Bonomi

0412 080 993

mario.bonomi@ljhcommercialadelaide.com.au

LJ Hooker St Peters (08) 8362 8008 Features of the property Include:

- \* Total land area of 10.08 hectares\*
- Cellar door or 2/3 bedroom home
- \* Currently licensed for 60 people
- \* Winery Shed
- \* Machinery shed
- \* 3-phase power
- \* Fully equipped bore
- Water License of 15.8ML
- 50 tonne winery approval
- \* Award winning wines

### 3737 Main South Road, Sellicks Hill

434m²

cale in metres. This drawing is for illustration purposes only. All measurements are pproximate and details intended to be relied upon should be independently verified. Produced by The Fotobase Group