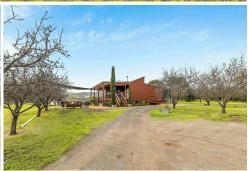

In addition to the plantation, the property offers a charming cellar door with decking and outdoor entertaining areas equipped with wood oven. Along with the current configuration, there is further potential to develop the site (STCC) and capitalise on the stunning ocean and mountains views.

Mario Bonomi

0412 080 993

mario.bonomi@ljhcommercialadelaide.com.au

LJ Hooker St Peters (08) 8362 8008 Features of the property Include:

- \* Total land area of 10.08 hectares\*
- Cellar door or 2/3 bedroom home
- \* Currently licensed for 60 people
- \* Winery Shed
- \* Machinery shed
- \* 3-phase power
- \* Fully equipped bore
- Water License of 15.8ML
- 50 tonne winery approval
- \* Award winning wines