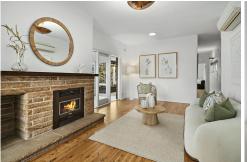

- \*Panoramic views of the city, North Sydney and Chatswood skylines
- \*Views to upper Middle Harbour can be enhanced by going up (STCA)
- \*Ample living space with a gas fireplace and defined dining area
- \*A sunroom and rear verandah take in the full spectrum of views
- \*Double bedrooms, the main has built-ins and wide views
- \*Tidy bathrooms, newly polished timber floors, air con and ceiling fans