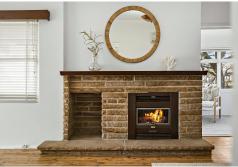

- \*Panoramic views of the city, North Sydney and Chatswood skylines
- \*Views to upper Middle Harbour can be enhanced by going up (STCA)
- \*Ample living space with a gas fireplace and defined dining area
- \*A sunroom and rear verandah take in the full spectrum of views
- \*Double bedrooms, the main has built-ins and wide views
- \*Tidy bathrooms, newly polished timber floors, air con and ceiling fans