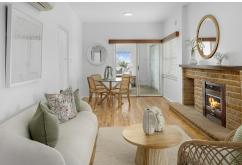

- \*Panoramic views of the city, North Sydney and Chatswood skylines
- \*Views to upper Middle Harbour can be enhanced by going up (STCA)
- \*Ample living space with a gas fireplace and defined dining area
- \*A sunroom and rear verandah take in the full spectrum of views
- \*Double bedrooms, the main has built-ins and wide views
- \*Tidy bathrooms, newly polished timber floors, air con and ceiling fans