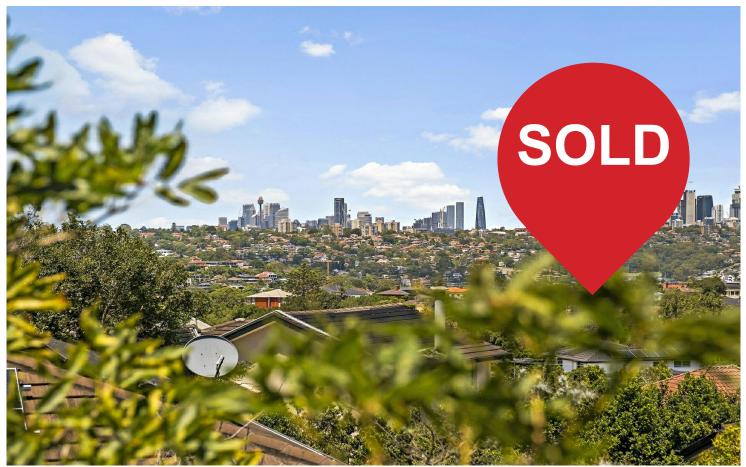

# Seaforth, 41 Ellery Parade

Solid single level 3 bedroom home —entry level price

Selling for the first time since it was built 74 years ago, this well presented full-brick bungalow is immersed in a wide district panorama that extends over Middle Harbour to the city and North Shore skylines. Recently refreshed for instant liveability, the single-level residence is embraced by sunny alfresco entertaining areas and offers scope to expand the views via a first-floor addition (STCA). Set on 630sqm in a premier street, it is approximately a five minute stroll to Seaforth Public School, city buses and Seaforth Village.

- \*Panoramic views of the city, North Sydney and Chatswood skylines
- \*Views to upper Middle Harbour can be enhanced by going up (STCA)
- \*Ample living space with a gas fireplace and defined dining area
- \*A sunroom and rear verandah take in the full spectrum of views
- \*Double bedrooms, the main has built-ins and wide views
- \*Tidy bathrooms, newly polished timber floors, air con and ceiling fans

For Sale \$2,730,000