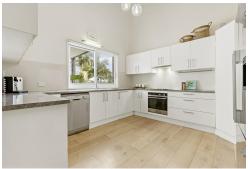

- \* Fishing, kayaking boating on your doorstep.
- \* Metres to waterfront via a public path —easy to launch a kayak or SUP
- \* Tranquil views over Powder Hulk Bay, Middle Harbour and the North Shore skylines
- \* Upstairs lounge family room flows to a wide verandah with glistening harbour views
- \* Bright kitchen with dishwasher offers Harbour Views
- \* Four bedrooms with built-ins and views. All open to harbourside verandahs
- \* The main bedroom has a walk-in robe and ensuite, stylish modern bathrooms
- \* Games room, gym or home office adjoins the garage, underhouse storeroom
- \* Sunny north rear gardens sit on a plateau adjoining native bushland reserve
- \* Private garden entertaining area with harbour views in a bush setting
- \* Automatic double garage with internal access plus plenty of off-street parking