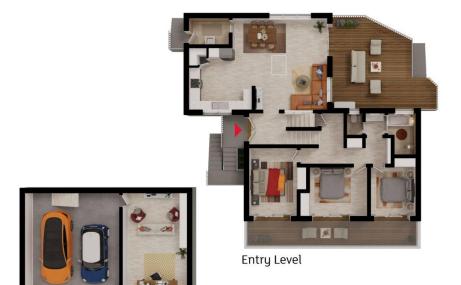

This split level residence offers 4 bedrooms, 3 living spaces, 2 bathrooms, wide verandas, double garage with additional off street for another 3 cars or a boat.

For Sale

Price Guide: \$3,550,000

View

ljhooker.com.au/191YF78

## More About this Property

| Property ID   | 191YF78 |
|---------------|---------|
| Property Type | House   |
| Land Area     | 1128 m2 |

Glen Wirth 0411 249 955
Principal | gwirth@ljhseaforth.com.au
Tim Wirth 0421 997 845
Principal | tim@ljhseaforth.com.au

LJ Hooker Seaforth (02) 9948 7080 553 Sydney Road, SEAFORTH NSW 2092 seaforth.ljhooker.com.au | seaforth@ljhseaforth.com.au

Upper Level

Lower Level

## 4 Bligh Crescent, Seaforth

The floor plan is not to scale; measurements are indicative and in metres. All features included in this 3D plan are for inspiration purposes only.

This is not an exact replica of the property or the position of exterior elements. Plans should not be relied on. Interested parties should make and rely on their own enquiries.