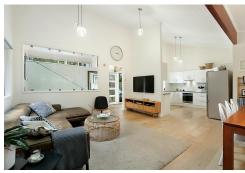

This split level residence offers 4 bedrooms, 3 living spaces, 2 bathrooms, wide verandas, double garage with additional off street for another 3 cars or a boat.

For Sale

Price Guide: \$3,550,000

View

ljhooker.com.au/191YF78

- \* Fishing, kayaking boating on your doorstep.
- \* Metres to waterfront via a public path —easy to launch a kayak or SUP
- \* Tranquil views over Powder Hulk Bay, Middle Harbour and the North Shore skylines
- \* Upstairs lounge family room flows to a wide verandah with glistening harbour views
- \* Bright kitchen with dishwasher offers Harbour Views
- \* Four bedrooms with built-ins and views. All open to harbourside verandahs
- \* The main bedroom has a walk-in robe and ensuite, stylish modern bathrooms
- \* Games room, gym or home office adjoins the garage, underhouse storeroom
- \* Sunny north rear gardens sit on a plateau adjoining native bushland reserve
- \* Private garden entertaining area with harbour views in a bush setting
- \* Automatic double garage with internal access plus plenty of off-street parking