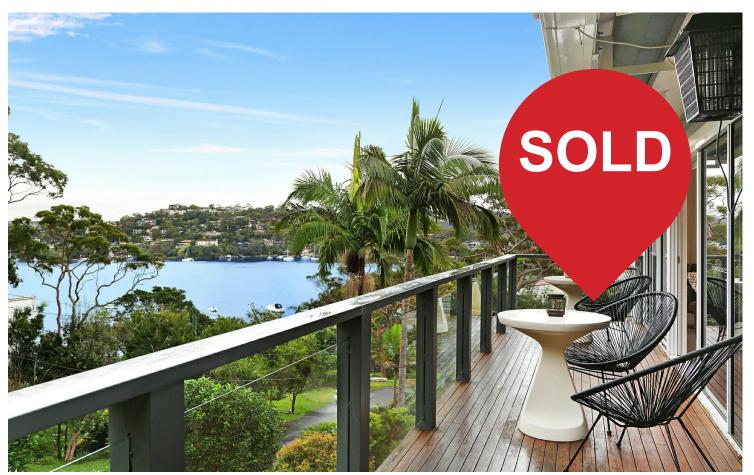

## Seaforth, 4 Bligh Crescent

Harbour Views, Waterfront Reserve, 4 Bedroom Home

Enjoy the many benefits of a lovely waterfront lifestyle at a fraction of the cost of a direct waterfront.

Less than 100 metres to the harbourfront with kayak rack, boat moorings, and a sandy beach, ideal for the kids and pets, with fishing and kayaking right on your doorstep.

Or just relax in a leafy, serene setting in a private harbourfront cul-de-sac and take in the beautiful views.

The views are enchanting as is the magical backyard backing onto a bushland reserve, ideal for entertaining or great adventure playground for the kids.

- \* Fishing, kayaking boating on your doorstep.
- \* Metres to waterfront via a public path —easy to launch a kayak or SUP
- \* Tranquil views over Powder Hulk Bay, Middle Harbour and the North Shore skylines
- \* Upstairs lounge family room flows to a wide verandah with glistening harbour views
- \* Bright kitchen with dishwasher offers Harbour Views
- \* Four bedrooms with built-ins and views. All open to harbourside verandahs
- \* The main bedroom has a walk-in robe and ensuite, stylish modern bathrooms
- \* Games room, gym or home office adjoins the garage, underhouse storeroom
- \* Sunny north rear gardens sit on a plateau adjoining native bushland reserve
- \* Private garden entertaining area with harbour views in a bush setting
- \* Automatic double garage with internal access plus plenty of off-street parking