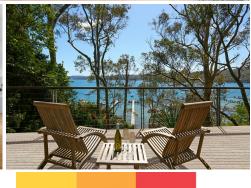

- water & bush views and northern light.
- Master suite with floor to ceiling glass and large walk-in-robe
- Private ensuite with glass wall shower with views
- Vaulted ceilings rise like a wave to 5m high floor to ceiling windows to maximise the view
- Wide entertaining decks at front and rear.
- Kitchen features stone benchtops and walk in pantry
- Landscaped gardens