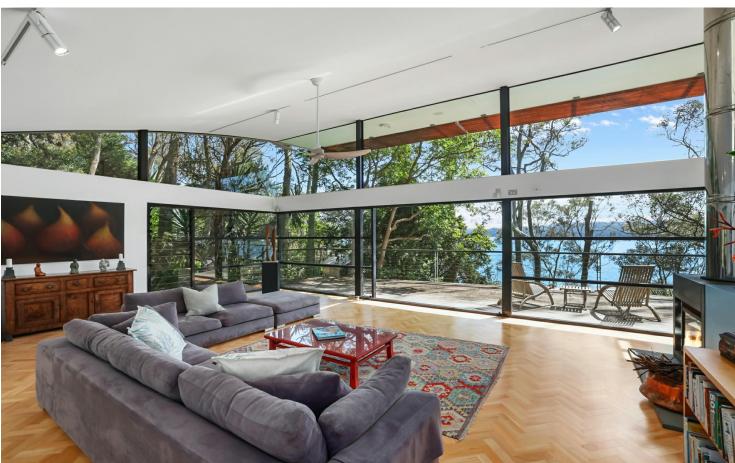

## Scotland Island, 55 Florence Terrace

Waterfront Designer Home of Grand Proportions

- North Easterly aspect
- Deepwater jetty and beach

- Panoramic water views north to the Barrenjoey headland through floor to ceiling windows across the entire frontage.

- All round privacy and adjacent bush reserve
- Architect designed home of grand proportions with adjoining pavilion

- Adjoining pavilion, sleeps 6, designed to blend with the main house, while capturing the

- water & bush views and northern light.
- Master suite with floor to ceiling glass and large walk-in-robe
- Private ensuite with glass wall shower with views
- Vaulted ceilings rise like a wave to 5m high floor to ceiling windows to maximise the view
- Wide entertaining decks at front and rear.
- Kitchen features stone benchtops and walk in pantry
- Landscaped gardens