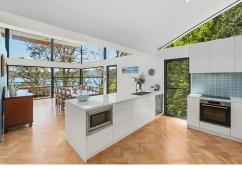

- water & bush views and northern light.
- Master suite with floor to ceiling glass and large walk-in-robe
- Private ensuite with glass wall shower with views
- Vaulted ceilings rise like a wave to 5m high floor to ceiling windows to maximise the view
- Wide entertaining decks at front and rear.
- Kitchen features stone benchtops and walk in pantry
- Landscaped gardens