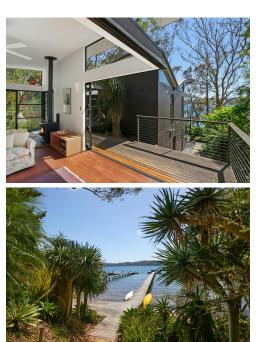

## Scotland Island, 55 Florence Terrace

Waterfront Designer Home of Grand Proportions

- North Easterly aspect
- Deepwater jetty and beach

- Panoramic water views north to the Barrenjoey headland through floor to ceiling windows across the entire frontage.

- All round privacy and adjacent bush reserve
- Architect designed home of grand proportions with adjoining pavilion

- Adjoining pavilion, sleeps 6, designed to blend with the main house, while capturing the

- water & bush views and northern light.
- Master suite with floor to ceiling glass and large walk-in-robe
- Private ensuite with glass wall shower with views
- Vaulted ceilings rise like a wave to 5m high floor to ceiling windows to maximise the view
- Wide entertaining decks at front and rear.
- Kitchen features stone benchtops and walk in pantry
- Landscaped gardens

- National Park and some of Sydney's most iconic beaches nearby.
- One of the world's most spectacular waterways.