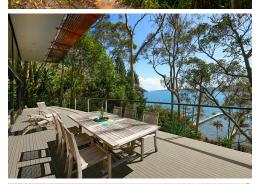

- water & bush views and northern light.
- Master suite with floor to ceiling glass and large walk-in-robe
- Private ensuite with glass wall shower with views
- Vaulted ceilings rise like a wave to 5m high floor to ceiling windows to maximise the view
- Wide entertaining decks at front and rear.
- Kitchen features stone benchtops and walk in pantry
- Landscaped gardens