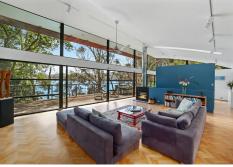

## Scotland Island, 55 Florence Terrace

Waterfront Designer Home of Grand Proportions

- North Easterly aspect
- Deepwater jetty and beach

- Panoramic water views north to the Barrenjoey headland through floor to ceiling windows across the entire frontage.

- All round privacy and adjacent bush reserve
- Architect designed home of grand proportions with adjoining pavilion

- Adjoining pavilion, sleeps 6, designed to blend with the main house, while capturing the

- water & bush views and northern light.
- Master suite with floor to ceiling glass and large walk-in-robe
- Private ensuite with glass wall shower with views
- Vaulted ceilings rise like a wave to 5m high floor to ceiling windows to maximise the view
- Wide entertaining decks at front and rear.
- Kitchen features stone benchtops and walk in pantry
- Landscaped gardens