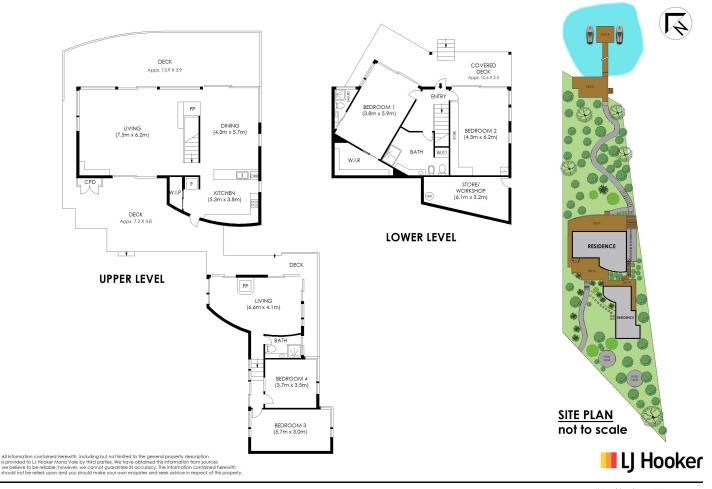

**55 FLORENCE TERRACE, SCOTLAND ISLAND** 

\*Internal Area Approx: 247 sqm Scale 1:180

LJ Hooker Mona Vale (02) 9979 8000

**Disclaimer:** All information contained therein is gathered from relevant third parties sources. We cannot guarantee or give any warranty about the information provided. Interested parties must rely solely on their own enquiries.