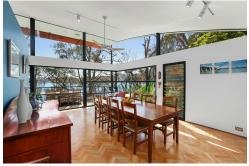

## Scotland Island, 55 Florence Terrace

Waterfront Designer Home of Grand Proportions

- North Easterly aspect
- Deepwater jetty and beach

- Panoramic water views north to the Barrenjoey headland through floor to ceiling windows across the entire frontage.

- water & bush views and northern light.
- Master suite with floor to ceiling glass and large walk-in-robe
- Private ensuite with glass wall shower with views
- Vaulted ceilings rise like a wave to 5m high floor to ceiling windows to maximise the view
- Wide entertaining decks at front and rear.
- Kitchen features stone benchtops and walk in pantry
- Landscaped gardens