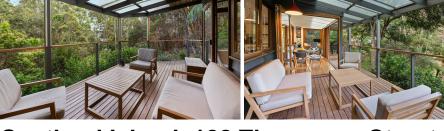

## Scotland Island, 122 Thompson Street Island Escape

Blissfully private, this north facing, light filled spacious home with water glimpses, sits above Catherine Park with its sandy beach, ferry jetty, play ground, natural bush and community facilities. Nestled among the trees, with landscaped garden terraces laden with fruit trees, there are no other homes between you and the water.

The open spacious interiors are angled to capture both the stunning views with water glimpses and the natural light. Serene & tranquil, the home is just a short stroll from Tennis Wharf. From Church Point the ferry ride is just 10 minutes. Church Point is 50 minutes from the Sydney CBD.

The wide balcony flows through to the interiors with wrap around glass doors. From the open plan kitchen, living and dining area, step up the sleeping areas with a separate terrace of the corridor. The bedrooms are generously sized and the house is beautifully maintained.