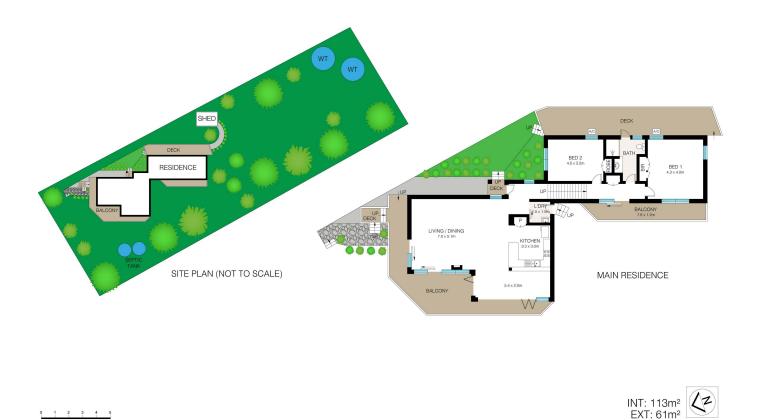

## More About this Property

| Property ID   | 2VY7F6K |
|---------------|---------|
| Property Type | House   |
| Land Area     | 1243 m² |

Juliet Wills 0438 418 833 Licensed Real Estate Agent | jwills@ljhmv.com.au

LJ Hooker Mona Vale (02) 9979 8000 3/18 Bungan Street, MONA VALE NSW 2103 monavale.ljhooker.com.au | monavale@ljhmv.com.au

LJ Hooker Mona Vale (02) 9979 8000

122 Thompson Street, Scotland Island

This Floor Plan was prepared by WWW.CRYINGOUTLOUD.COM AU for illustration purposes only. This document does not constitute any part of an offer or contract. Dim