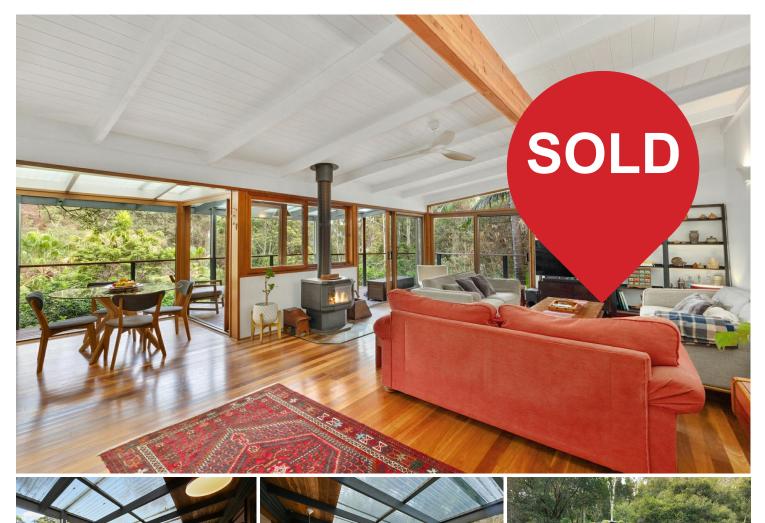

## Scotland Island, 122 Thompson Street Island Escape

Blissfully private, this north facing, light filled spacious home with water glimpses, sits above Catherine Park with its sandy beach, ferry jetty, play ground, natural bush and community facilities. Nestled among the trees, with landscaped garden terraces laden with fruit trees, there are no other homes between you and the water.

The open spacious interiors are angled to capture both the stunning views with water glimpses and the natural light. Serene & tranquil, the home is just a short stroll from Tennis Wharf. From Church Point the ferry ride is just 10 minutes. Church Point is 50 minutes from the Sydney CBD.

The wide balcony flows through to the interiors with wrap around glass doors. From the open plan kitchen, living and dining area, step up the sleeping areas with a separate terrace of the corridor. The bedrooms are generously sized and the house is beautifully maintained.