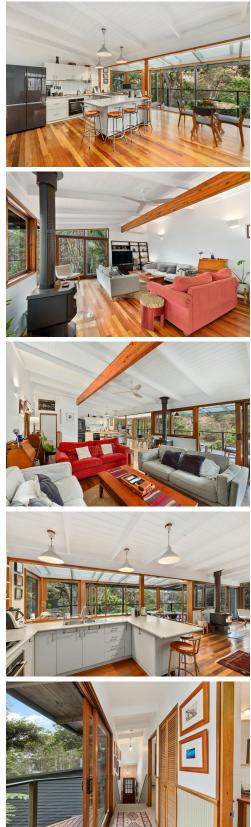

## Scotland Island, 122 Thompson Street Island Escape

Blissfully private, this north facing, light filled spacious home with water glimpses, sits above Catherine Park with its sandy beach, ferry jetty, play ground, natural bush and community facilities. Nestled among the trees, with landscaped garden terraces laden with fruit trees, there are no other homes between you and the water.

The open spacious interiors are angled to capture both the stunning views with water glimpses and the natural light. Serene & tranquil, the home is just a short stroll from Tennis Wharf. From Church Point the ferry ride is just 10 minutes. Church Point is 50 minutes from the Sydney CBD.

The wide balcony flows through to the interiors with wrap around glass doors. From the open plan kitchen, living and dining area, step up the sleeping areas with a separate terrace of the corridor. The bedrooms are generously sized and the house is beautifully maintained.