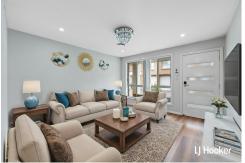

#### Key Features:

- Three generously-sized bedrooms
- Sleek, contemporary kitchen with high-end appliances and pendant lighting
- Separate dining and living areas perfect for family gatherings
- Stylish laminate flooring throughout
- Outdoor entertainment area with pergola and garden bed
- Luxurious master bedroom with ensuite
- Ducted air conditioning for year-round comfort