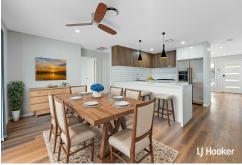

#### Key Features:

- Three generously-sized bedrooms
- Sleek, contemporary kitchen with high-end appliances and pendant lighting
- Separate dining and living areas perfect for family gatherings
- Stylish laminate flooring throughout
- Outdoor entertainment area with pergola and garden bed
- Luxurious master bedroom with ensuite
- Ducted air conditioning for year-round comfort