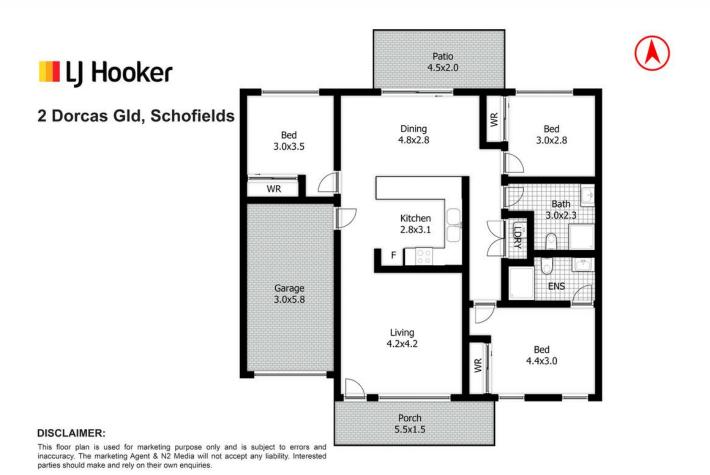

Located in the heart of Schofields, this charming home features three spacious bedrooms, a lock-up garage, and additional car space, making it ideal for modern living.

#### Key Features:

- Three generously-sized bedrooms
- Sleek, contemporary kitchen with high-end appliances and pendant lighting
- Separate dining and living areas perfect for family gatherings
- Stylish laminate flooring throughout
- Outdoor entertainment area with pergola and garden bed
- Luxurious master bedroom with ensuite
- Ducted air conditioning for year-round comfort

# **More About this Property**

| Property ID   | 3CDHXY                                                                       |
|---------------|------------------------------------------------------------------------------|
| Property Type | Villa                                                                        |
| Land Area     | 184 m²                                                                       |
| Including     | Air Conditioning<br>Outdoor Entertaining<br>Built-in-Robes<br>Secure Parking |