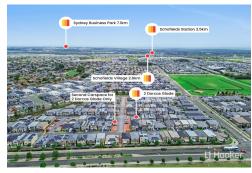

#### Location Highlights:

- 300m to bus stop (Beacon Rd/Hambledon Rd)
- 2.9km to Schofields Village
- 3.1km to Schofields Station
- 3.5km to Tallawong Metro Station
- 3.5km to The Ponds Shopping Centre
- 4.5km to Stanhope Village Shopping Centre
- 5.2km to Rouse Hill Town Centre

#### Schools & Education:

- 1.7km to Riverbank Public School

This property is ideally located within walking distance to Riverbank Primary School, The Ponds High School, and Aurora Park. You'll also enjoy easy access to Schofields Village, Schofields Station, and Marsden Business Park, making it an ideal choice for both convenience and lifestyle.