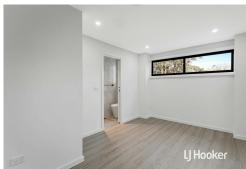

### Key Features:

- -Spacious master bedroom with ensuite and walk-in wardrobe
- -Well-proportioned bedrooms, all featuring built-in wardrobes
- -Separate lounge and dining areas with abundant space and natural light
- -Gourmet kitchen equipped with a 40mm stone benchtop, gas cooking, and stainless steel dishwasher
- -Ducted air-conditioning with dual-zone control
- -Security alarm system and video intercom for peace of mind