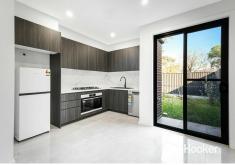

### Key Features:

- -Spacious master bedroom with ensuite and walk-in wardrobe
- -Well-proportioned bedrooms, all featuring built-in wardrobes
- -Separate lounge and dining areas with abundant space and natural light
- -Gourmet kitchen equipped with a 40mm stone benchtop, gas cooking, and stainless steel dishwasher
- -Ducted air-conditioning with dual-zone control
- -Security alarm system and video intercom for peace of mind