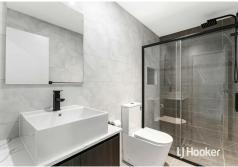

### Key Features:

- -Spacious master bedroom with ensuite and walk-in wardrobe
- -Well-proportioned bedrooms, all featuring built-in wardrobes
- -Separate lounge and dining areas with abundant space and natural light
- -Gourmet kitchen equipped with a 40mm stone benchtop, gas cooking, and stainless steel dishwasher
- -Ducted air-conditioning with dual-zone control
- -Security alarm system and video intercom for peace of mind