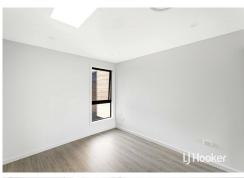

### Key Features:

- -Spacious master bedroom with ensuite and walk-in wardrobe
- -Well-proportioned bedrooms, all featuring built-in wardrobes
- -Separate lounge and dining areas with abundant space and natural light
- -Gourmet kitchen equipped with a 40mm stone benchtop, gas cooking, and stainless steel dishwasher
- -Ducted air-conditioning with dual-zone control
- -Security alarm system and video intercom for peace of mind