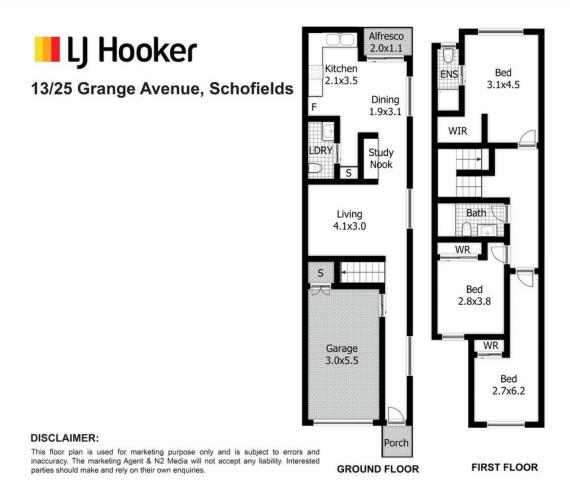

# Schofields, 13/25 Grange Avenue

SOLD BY YOUR SCHOFIELDS & TALLAWONG SPECIALIST!! CALL BRAEDY MILLEDGE AT 0404 160 447 FOR A FREE MARKET APPRAISAL!

Braedy Milledge from LJ Hooker Schofields is proud to present this stunning three bedroom home. With an abundance of space, great location and perfect backyard, this home is the one you have been looking for!

### Key Features:

- -Spacious master bedroom with ensuite and walk-in wardrobe
- -Well-proportioned bedrooms, all featuring built-in wardrobes
- -Separate lounge and dining areas with abundant space and natural light
- -Gourmet kitchen equipped with a 40mm stone benchtop, gas cooking, and stainless steel dishwasher
- -Ducted air-conditioning with dual-zone control
- -Security alarm system and video intercom for peace of mind