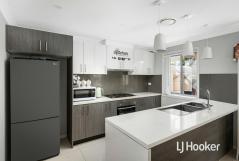

## Features:

- All bedrooms are well portioned along with built in wardrobes included
- Master bedroom with ensuite
- Great sized separate lounge and dining area with and abundance of space and light
- Gourmet kitchen with 40mm stone bench top, breakfast bar, gas cooking and stainless dishwasher
- Ducted air-conditioning with two zones
- Great outdoor entertaining area featuring decking and a large pergola