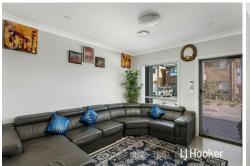

## Features:

- All bedrooms are well portioned along with built in wardrobes included
- Master bedroom with ensuite
- Great sized separate lounge and dining area with and abundance of space and light
- Gourmet kitchen with 40mm stone bench top, breakfast bar, gas cooking and stainless dishwasher
- Ducted air-conditioning with two zones
- Great outdoor entertaining area featuring decking and a large pergola