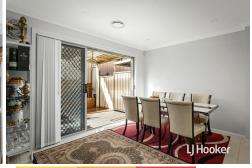

## Features:

- All bedrooms are well portioned along with built in wardrobes included
- Master bedroom with ensuite
- Great sized separate lounge and dining area with and abundance of space and light
- Gourmet kitchen with 40mm stone bench top, breakfast bar, gas cooking and stainless dishwasher
- Ducted air-conditioning with two zones
- Great outdoor entertaining area featuring decking and a large pergola