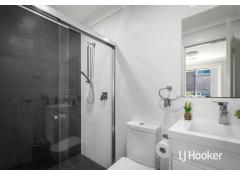

## Features:

- All bedrooms are well portioned along with built in wardrobes included
- Master bedroom with ensuite
- Great sized separate lounge and dining area with and abundance of space and light
- Gourmet kitchen with 40mm stone bench top, breakfast bar, gas cooking and stainless dishwasher
- Ducted air-conditioning with two zones
- Great outdoor entertaining area featuring decking and a large pergola