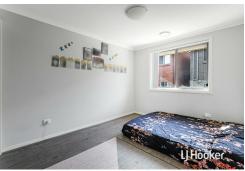

## Features:

- All bedrooms are well portioned along with built in wardrobes included
- Master bedroom with ensuite
- Great sized separate lounge and dining area with and abundance of space and light
- Gourmet kitchen with 40mm stone bench top, breakfast bar, gas cooking and stainless dishwasher
- Ducted air-conditioning with two zones
- Great outdoor entertaining area featuring decking and a large pergola