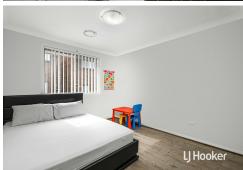

#### Features:

- FREE STANDING
- WEST FACING
- All bedrooms are well portioned along with built in wardrobes included
- Master bedroom with ensuite
- Great sized separate lounge and dining area with and abundance of space and light
- Gourmet kitchen with 40mm stone bench top, breakfast bar, gas cooking and stainless dishwasher
- Ducted air-conditioning with two zones