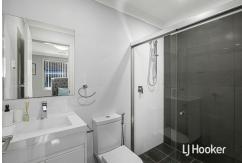

#### Features:

- FREE STANDING
- WEST FACING
- All bedrooms are well portioned along with built in wardrobes included
- Master bedroom with ensuite
- Great sized separate lounge and dining area with and abundance of space and light
- Gourmet kitchen with 40mm stone bench top, breakfast bar, gas cooking and stainless dishwasher
- Ducted air-conditioning with two zones