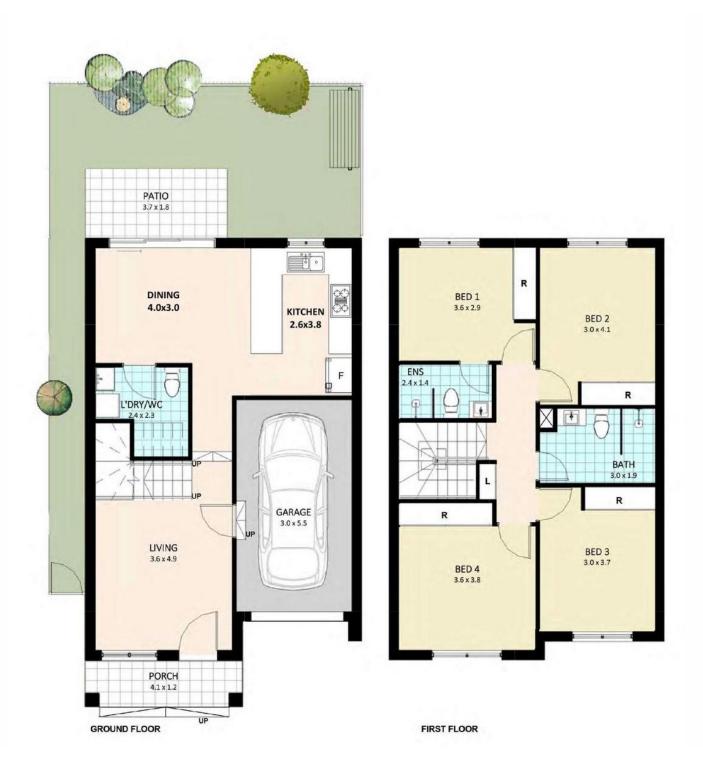

#### Features:

- FREE STANDING
- WEST FACING
- All bedrooms are well portioned along with built in wardrobes included
- Master bedroom with ensuite
- Great sized separate lounge and dining area with and abundance of space and light
- Gourmet kitchen with 40mm stone bench top, breakfast bar, gas cooking and stainless dishwasher
- Ducted air-conditioning with two zones

# **More About this Property**

| Property ID   | 3H6HXY                                                     |
|---------------|------------------------------------------------------------|
| Property Type | Townhouse                                                  |
| Including     | Air Conditioning<br>Outdoor Entertaining<br>Built-in-Robes |