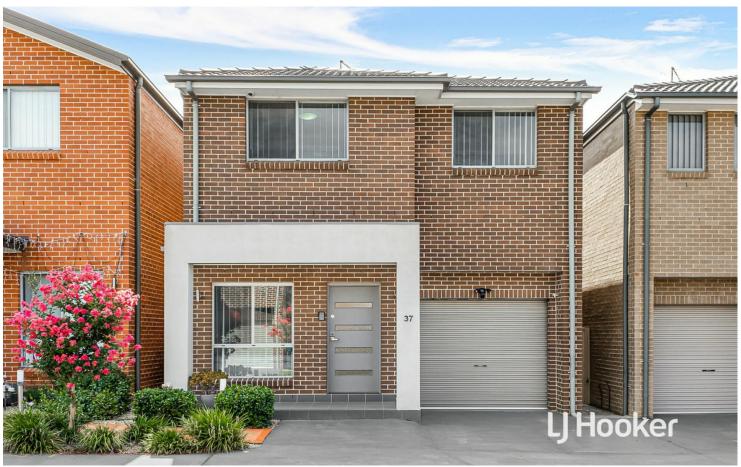

# Schofields, 37 Ludhiana Glade

WALK TO SCHOFIELDS STATION & SHOPS - WEST FACING - FREE STANDING TOWNHOUSE

Braedy Milledge from LJ Hooker Schofields is proud to present this stunning four bedroom home. With an abundance of space, great location and perfect backyard, this home is the one you have been looking for!

#### Features:

- FREE STANDING
- WEST FACING
- All bedrooms are well portioned along with built in wardrobes included
- Master bedroom with ensuite
- Great sized separate lounge and dining area with and abundance of space and light
- Gourmet kitchen with 40mm stone bench top, breakfast bar, gas cooking and stainless dishwasher
- Ducted air-conditioning with two zones

### For Sale

FREE STANDING!!