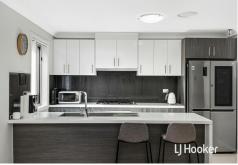

#### Features:

- FREE STANDING
- WEST FACING
- All bedrooms are well portioned along with built in wardrobes included
- Master bedroom with ensuite
- Great sized separate lounge and dining area with and abundance of space and light
- Gourmet kitchen with 40mm stone bench top, breakfast bar, gas cooking and stainless dishwasher
- Ducted air-conditioning with two zones