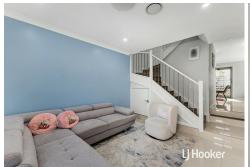

#### Features:

- FREE STANDING
- WEST FACING
- All bedrooms are well portioned along with built in wardrobes included
- Master bedroom with ensuite
- Great sized separate lounge and dining area with and abundance of space and light
- Gourmet kitchen with 40mm stone bench top, breakfast bar, gas cooking and stainless dishwasher
- Ducted air-conditioning with two zones