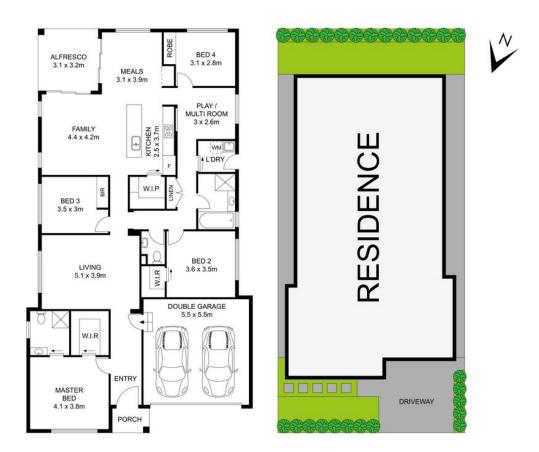

# 60 Kensington Park Road, Schofields

Disclaimer: Floor plans and site plans are intended as a guide only. They are not part of any legal document or title and are subject to errors, omission, and inaccuracies and should not be used as reference. Sizes and dimensions are approximate only. Interested parties should make their own enquiries. Hoor plan by : Sync Studios Ply Ltd