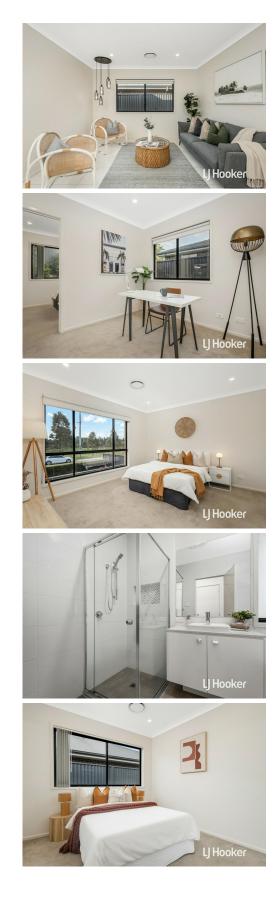

#### **Property Features:**

- Luxurious master suite with walk-in wardrobe and stylish ensuite
- Spacious bedrooms with built-in robes and abundant natural light
- Second bedroom featuring a walk-in robe for added convenience
- Bathrooms boasting floor-to-ceiling tiles for a touch of luxury
- Multi-purpose space ideal for a study, children's playroom, or additional living area
- Well-appointed kitchen with a walk-in pantry, stone countertops, and premium appliances
- Built-in buffet for added storage and convenience
- Tiled alfresco area with a gas point for outdoor entertaining
- Ducted and zoned air conditioning
- Energy-efficient down lights and a home security system for peace of mind, including

#### security cameras controllable via app

- Automatic double lock-up garage with epoxy floors and a smart garage door
- Location Highlights:
- WALK to Schofields Park
- WALK to Schofields Station
- WALK to Schofields Village
- 4.5km to Tallawong Metro
- 5.7km to The Ponds Shopping Centre
- 6.2km to Rouse Hill Town Centre
- 6.9km to Costco, IKEA, Aldi, Bunnings, and more shops