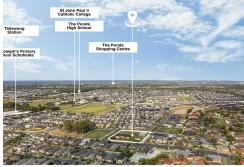

# Location Highlights:

· Walking Distance to St Joseph's Primary School, Galungara Public School and St Jean Paul Catholic College.

#### Contact

Neeraj Mehta 0402 004 677 neeraj.boxhill@ljhooker.com.au

LJ Hooker Box Hill 0456 300 927

- · Just minutes from Schofields Train Station and Tallawong Metro Station.
- $\cdot\,$  Short drive to Rouse Hill Shopping Centre, The Ponds Shopping centre and Stanhope Shopping & Leisure Centre