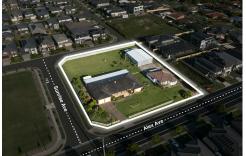

### **Property Features:**

- · Massive 3540 sqm R2 Zoned Land with over 50 meter frontage.
- · Three streets facing, Corner Block with Zero Wastage.
- · Suitable for Subdivision (\*STCA)
- · Child Care (\*STCA)
- · Medical Centre (\*STCA) and many more endless opportunities.