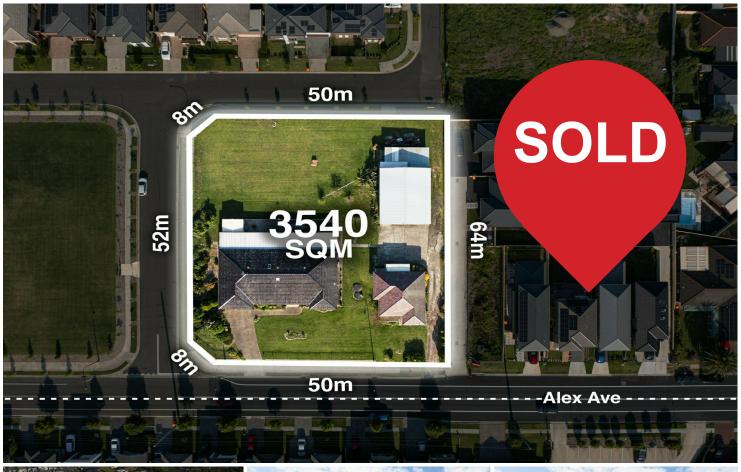

### **Property Features:**

- · Massive 3540 sqm R2 Zoned Land with over 50 meter frontage.
- · Three streets facing, Corner Block with Zero Wastage.
- · Suitable for Subdivision (\*STCA)
- · Child Care (\*STCA)
- · Medical Centre (\*STCA) and many more endless opportunities.

# **More About this Property**

| Property ID   | AGHYV   |
|---------------|---------|
| Property Type | House   |
| Land Area     | 3540 m² |