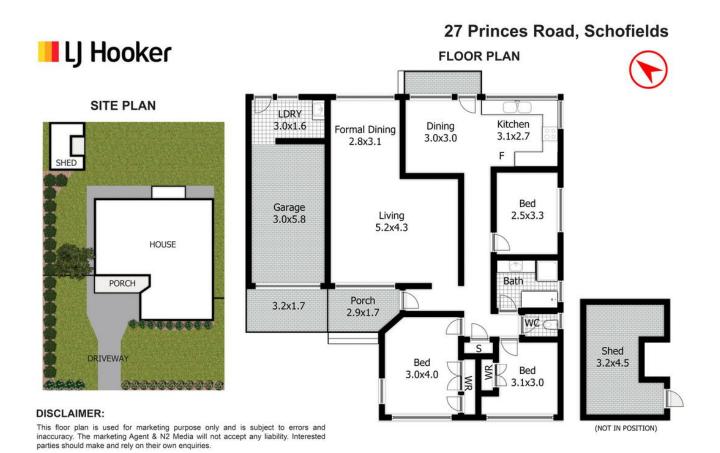

The features of this home include but are not limited to:

- R2 ZONED

3 1 1 1

## Sanjeev Kumar

0433 289 620 sanjeev.kumar@ljhooker.com.au

LJ Hooker Schofields 02 9157 4077

- 585.4m2 Land Approx.
- 3 good sized bedrooms
- Spacious Living
- Shed