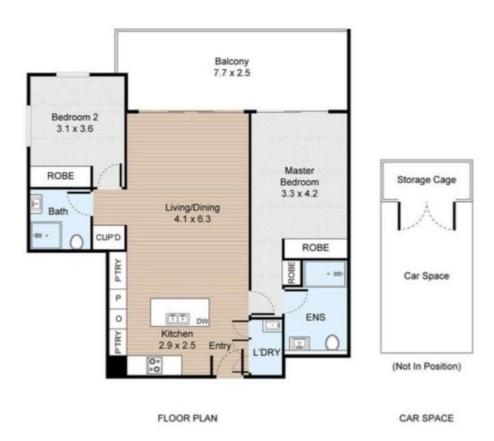

#### **Kav Prasad**

0423 046 793

kav.prasad@ljhooker.com.au

LJ Hooker Schofields 02 9157 4077

- Immaculate residence within the highly desirable KEW building
- Striking hybrid laminate flooring throughout
- Two well-proportioned bedrooms featuring built-in wardrobes; master bedroom includes separated built-ins and an ensuite with floor-to-ceiling tiling
- Open plan kitchen, dining, and spacious lounge area bathed in natural light
- Kitchen features a large stone bench-top, gas cooking stainless steel appliances, built in microwave and ample storage space
- Main bathroom comprising floor-to-ceiling tiles, generous shower/, vanity, and storage
- Well-appointed laundry area
- Expansive balcony providing a picturesque setting for outdoor dining
- Two-zoned ducted air conditioning for year-round comfort
- Digital intercom system enhancing security and convenience
- Allocated car space accompanied by one storage cage
- Beautifully maintained common BBQ area and garden space