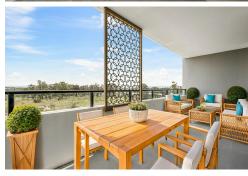

#### **Kav Prasad**

0423 046 793

kav.prasad@ljhooker.com.au

LJ Hooker Schofields 02 9157 4077

- Immaculate residence within the highly desirable KEW building
- Striking hybrid laminate flooring throughout
- Two well-proportioned bedrooms featuring built-in wardrobes; master bedroom includes separated built-ins and an ensuite with floor-to-ceiling tiling
- Open plan kitchen, dining, and spacious lounge area bathed in natural light
- Kitchen features a large stone bench-top, gas cooking stainless steel appliances, built in microwave and ample storage space
- Main bathroom comprising floor-to-ceiling tiles, generous shower/, vanity, and storage
- Well-appointed laundry area
- Expansive balcony providing a picturesque setting for outdoor dining
- Two-zoned ducted air conditioning for year-round comfort
- Digital intercom system enhancing security and convenience
- Allocated car space accompanied by one storage cage
- Beautifully maintained common BBQ area and garden space