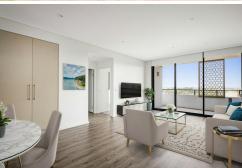

Step into a home that enchants with its spacious open lounge area, flooded with natural light throughout the apartment. A playground for the kids and a BBQ area await, perfect for

hosting friends and family gatherings.

#### **Kav Prasad**

0423 046 793

kav.prasad@ljhooker.com.au

LJ Hooker Schofields 02 9157 4077

- Immaculate residence within the highly desirable KEW building
- Striking hybrid laminate flooring throughout
- Two well-proportioned bedrooms featuring built-in wardrobes; master bedroom includes separated built-ins and an ensuite with floor-to-ceiling tiling
- Open plan kitchen, dining, and spacious lounge area bathed in natural light
- Kitchen features a large stone bench-top, gas cooking stainless steel appliances, built in microwave and ample storage space
- Main bathroom comprising floor-to-ceiling tiles, generous shower/, vanity, and storage
- Well-appointed laundry area
- Expansive balcony providing a picturesque setting for outdoor dining
- Two-zoned ducted air conditioning for year-round comfort
- Digital intercom system enhancing security and convenience
- Allocated car space accompanied by one storage cage
- Beautifully maintained common BBQ area and garden space