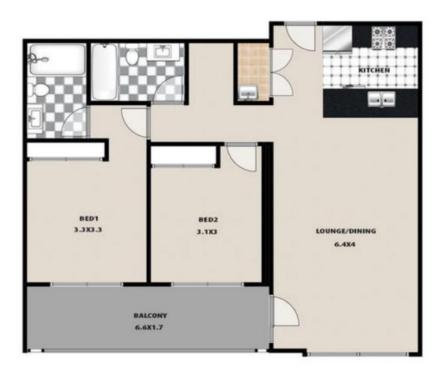

Some of the many features of this home include:

- BUILT BY ALAND

2 2 1

#### **Kav Prasad**

0423 046 793

kav.prasad@ljhooker.com.au

LJ Hooker Schofields 02 9157 4077

- PARK FRONTED
- Master Bedroom with walk-in wardrobe and ensuite
- Another good sized bedrooms with built-in wardrobe
- Open plan kitchen, dining and spacious lounge with lots of natural light
- Ample storage in kitchen along with Fisher & Paykal appliances
- Bathrooms include floor to ceiling tiles and great sized shower
- Reverse Cycle Air Conditioning
- Car space and storage downstairs
- Locked secure gates and cameras