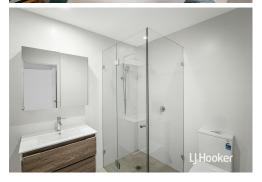

- Striking hybrid laminate flooring throughout
- Two well-proportioned bedrooms featuring built-in wardrobes; master bedroom includes separated built-ins and an ensuite with floor-to-ceiling tiling
- Open plan kitchen, dining, and spacious lounge area bathed in natural light
- Kitchen features a large stone bench-top, gas cooking stainless steel appliances, and ample storage space
- Main bathroom comprising floor-to-ceiling tiles, generous shower/, vanity, and storage
- Well-appointed laundry area
- Expansive balcony providing a picturesque setting for outdoor dining
- Air conditioning for optimal climate control
- Digital intercom system enhancing security and convenience
- Allocated car space accompanied by one storage cage.
- Beautifully maintained common BBQ area and garden space