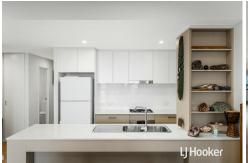

- Striking hybrid laminate flooring throughout
- Two well-proportioned bedrooms featuring built-in wardrobes; master bedroom includes separated built-ins and an ensuite with floor-to-ceiling tiling
- Open plan kitchen, dining, and spacious lounge area bathed in natural light
- Kitchen features a large stone bench-top, gas cooking stainless steel appliances, and ample storage space
- Main bathroom comprising floor-to-ceiling tiles, generous shower/, vanity, and storage
- Well-appointed laundry area
- Expansive balcony providing a picturesque setting for outdoor dining
- Air conditioning for optimal climate control
- Digital intercom system enhancing security and convenience
- Allocated car space accompanied by one storage cage.
- Beautifully maintained common BBQ area and garden space