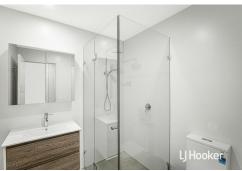

- Striking hybrid laminate flooring throughout
- Two well-proportioned bedrooms featuring built-in wardrobes; master bedroom includes separated built-ins and an ensuite with floor-to-ceiling tiling
- Open plan kitchen, dining, and spacious lounge area bathed in natural light
- Kitchen features a large stone bench-top, gas cooking stainless steel appliances, and ample storage space
- Main bathroom comprising floor-to-ceiling tiles, generous shower/, vanity, and storage
- Well-appointed laundry area
- Expansive balcony providing a picturesque setting for outdoor dining
- Air conditioning for optimal climate control
- Digital intercom system enhancing security and convenience
- Allocated car space accompanied by one storage cage.
- Beautifully maintained common BBQ area and garden space