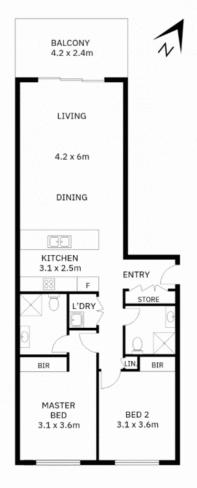

## 213/9 Schofields Farm Road, Tallawong

Disclaimer: Floor plans and sille plans are intended as a guide only. They are not part of any legal document or title and are subject to errors, omission, and inaccuracies and should not be used as reference. Sizes and dimensions are approximate only. Interested parties should make their own enquiries. Floor plan by: Sync Studios Ply Ltd