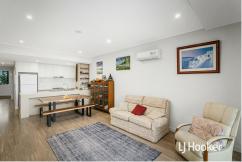

Step into a home that enchants with its spacious open lounge area, flooded with natural light throughout the apartment. A playground for the kids and a BBQ area await, perfect for hosting friends and family gatherings.

- Striking hybrid laminate flooring throughout
- Two well-proportioned bedrooms featuring built-in wardrobes; master bedroom includes separated built-ins and an ensuite with floor-to-ceiling tiling
- Open plan kitchen, dining, and spacious lounge area bathed in natural light
- Kitchen features a large stone bench-top, gas cooking stainless steel appliances, and ample storage space
- Main bathroom comprising floor-to-ceiling tiles, generous shower/, vanity, and storage
- Well-appointed laundry area
- Expansive balcony providing a picturesque setting for outdoor dining
- Air conditioning for optimal climate control
- Digital intercom system enhancing security and convenience
- Allocated car space accompanied by one storage cage.
- Beautifully maintained common BBQ area and garden space