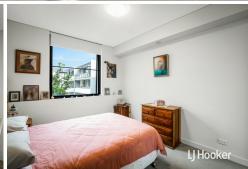

- Striking hybrid laminate flooring throughout
- Two well-proportioned bedrooms featuring built-in wardrobes; master bedroom includes separated built-ins and an ensuite with floor-to-ceiling tiling
- Open plan kitchen, dining, and spacious lounge area bathed in natural light
- Kitchen features a large stone bench-top, gas cooking stainless steel appliances, and ample storage space
- Main bathroom comprising floor-to-ceiling tiles, generous shower/, vanity, and storage
- Well-appointed laundry area
- Expansive balcony providing a picturesque setting for outdoor dining
- Air conditioning for optimal climate control
- Digital intercom system enhancing security and convenience
- Allocated car space accompanied by one storage cage.
- Beautifully maintained common BBQ area and garden space