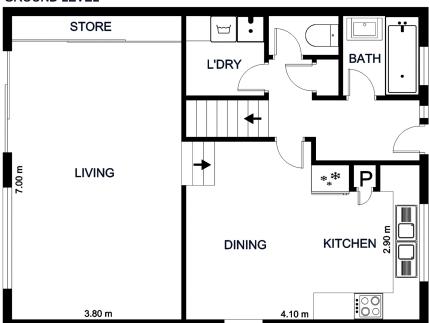

#### **GROUND LEVEL**

### 4/287 Churchill Avenue, Sandy Bay

Total approx. floor area: 104m<sup>2</sup>

Areas and dimensions are approximate and therefore this floor plan should only be used for illustrative purposes.

Real Estate Marketing by **nextcreative.com.au** 