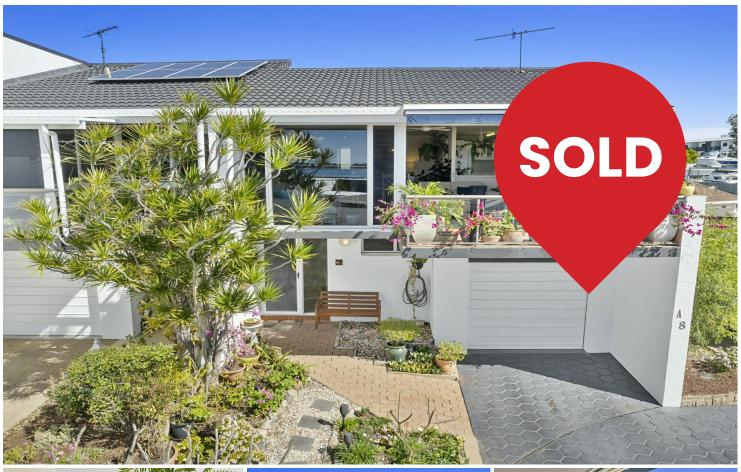

# Sandstone Point, 8A/16 Spinnaker Drive

### Renovated Water View Townhouse

Located in Spinnaker Stage A. Immaculately renovated 3 bedroom, 2 bathroom townhouse which enjoys tranquil water views across to the Bribie Island Bridge and Pumicestone Passage Waterway across other lower units in the complex. This one is larger and wider than most others on offer in the complex and enjoys a position in the complex which is located on the foreshore, and is an end unit so great seabreezes, light, and only one direct neighbour.. There is a pool also in the complex, and this one has the added benefit of not only a lock up garage and its own visitor parking but also access to external parking street side. Short walk from the rear courtyard to the marina, shops, restaurants and cafes. Make the lifestyle move now!!