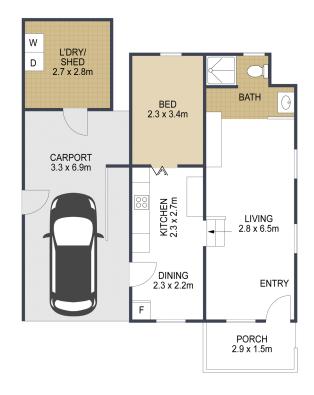

## 104/1 Kal Ma Kuta Drive, **SANDSTONE POINT**

ARTIST'S IMPRESSION ONLY: While every attempt has been made to ensure the accuracy of this floor plan's areas and measurements of doors, windows, rooms and all other items are approximate and no responsibility is taken for any error, omission, or mis-statement. This plan is for illustrative purposes only and should only be used as such by any prospective purchaser. Floor plan by www.goepolyview.com au