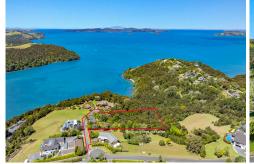

The uninterrupted coast views are mesmerizing due to the elevation of the land. Set on 7,597m<sup>2</sup> of gardens, orchards, and native bush, this property is a nature lover's paradise. Complete with a private track meandering through the bush to a nearby reserve to access the shore, perfect for peaceful walks and exploring.

## **More About this Property**

| Land Area     | 7597 m2 |
|---------------|---------|
| House Size    | 240 m2  |
| Property Type | House   |
| Property ID   | FCBHAY  |

**Licensed Real Estate Agents (REAA2008)** 