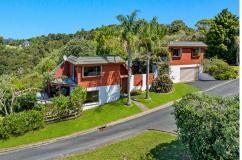

The home was thoughtfully built in 1983 to embrace the land's natural slope and maximize the views from each room. An internal private open-air patio between the living areas and the 3 bedrooms at the top level, embrace the fabulous views on one of 4 renovated decks. It is cedar-clad with slate floors in the kitchen area. Purchasing this property is all about securing the superb location and fabulous views.

As you enter the house, you will be led to the kitchen/dining area, with a living room up from that level. Down a level is a second spacious living area. An additional small guest

For Sale \$2,100,000

ljhooker.co.nz/FCBHAY