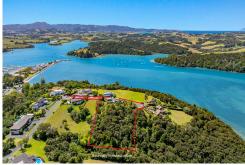

The uninterrupted coast views are mesmerizing due to the elevation of the land. Set on 7,597m<sup>2</sup> of gardens, orchards, and native bush, this property is a nature lover's paradise. Complete with a private track meandering through the bush to a nearby reserve to access the shore, perfect for peaceful walks and exploring.

## **More About this Property**

| Land Area     | 7597 m2 |
|---------------|---------|
| House Size    | 240 m2  |
| Property Type | House   |
| Property ID   | FCBHAY  |

**Licensed Real Estate Agents (REAA2008)** 