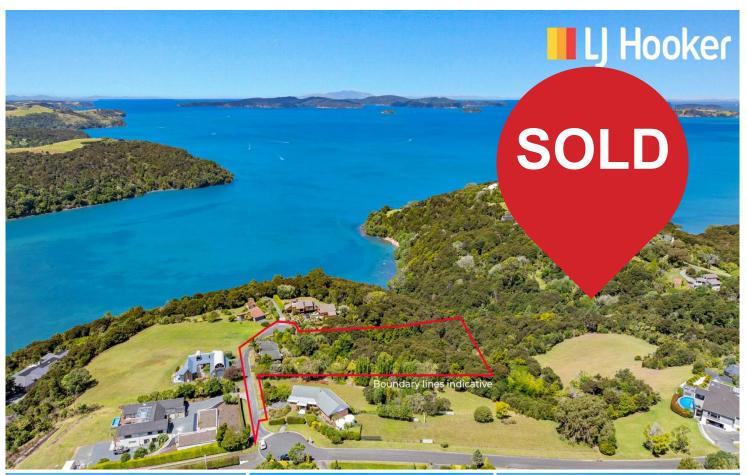

### Scenic Sandspit Sanctuary

On a private road, with panoramic views over Kawau Bay and the entrance to Sandspit Harbour, this 240 m2 multi-level home has been a holiday paradise for the current owner who wants to simplify her life.

The uninterrupted coast views are mesmerizing due to the elevation of the land. Set on 7,597m<sup>2</sup> of gardens, orchards, and native bush, this property is a nature lover's paradise. Complete with a private track meandering through the bush to a nearby reserve to access the shore, perfect for peaceful walks and exploring.

## **More About this Property**

| Land Area     | 7597 m2 |
|---------------|---------|
| House Size    | 240 m2  |
| Property Type | House   |
| Property ID   | FCBHAY  |

**Licensed Real Estate Agents (REAA2008)** 