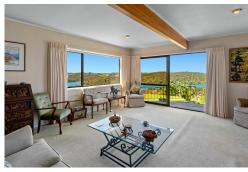

### Scenic Sandspit Sanctuary

On a private road, with panoramic views over Kawau Bay and the entrance to Sandspit Harbour, this 240 m2 multi-level home has been a holiday paradise for the current owner who wants to simplify her life.

The uninterrupted coast views are mesmerizing due to the elevation of the land. Set on 7,597m<sup>2</sup> of gardens, orchards, and native bush, this property is a nature lover's paradise. Complete with a private track meandering through the bush to a nearby reserve to access the shore, perfect for peaceful walks and exploring.

The home was thoughtfully built in 1983 to embrace the land's natural slope and maximize the views from each room. An internal private open-air patio between the living areas and the 3 bedrooms at the top level, embrace the fabulous views on one of 4 renovated decks. It is cedar-clad with slate floors in the kitchen area. Purchasing this property is all about securing the superb location and fabulous views.