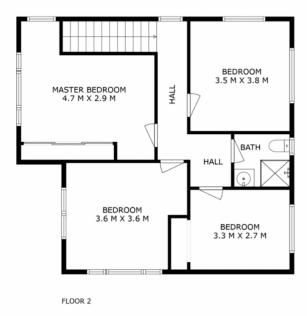

Upstairs, you will find the 4 bedrooms. The main bedroom includes a study nook and built-in robe, with panoramic windows that invite the natural surroundings indoors. Bedroom two has sliding doors leading out to a private balcony, while the third and fourth bedrooms also offer picturesque bush and Basin views. With a bathroom conveniently located on each level, the home is designed for family living and ease of access.