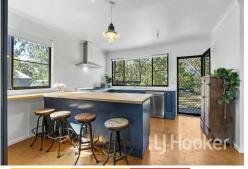

## Sanctuary Point, 9 Attunga Avenue

Water views from every window!

This large 4-bedroom, double-storey family home offers light-filled spaces and filtered water views from every window, creating a serene and airy retreat. The spacious ground level features an expansive dining area that flows effortlessly through to the kitchen, where a freestanding SMEG oven with a 6-burner gas cooktop and breakfast bar await, all with a beautiful outlook to the bush and Basin.