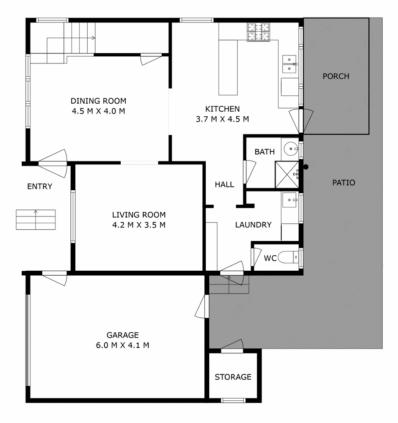

## Sanctuary Point, 9 Attunga Avenue

Water views from every window!

This large 4-bedroom, double-storey family home offers light-filled spaces and filtered water views from every window, creating a serene and airy retreat. The spacious ground level features an expansive dining area that flows effortlessly through to the kitchen, where a freestanding SMEG oven with a 6-burner gas cooktop and breakfast bar await, all with a beautiful outlook to the bush and Basin.

Situated on a 679m² block, the backyard is perfect for outdoor enjoyment, surrounded by low-maintenance gardens, ideal for gatherings and relaxation. An extra-wide single garage

4 2 5 1

For Sale \$890,000 to \$940,000

## 9 Attunga Avenue Sanctuary Point

FLOOR 1

GROSS FLOOR SPACE 216 M2

SIZES AND DIMENSIONS ARE APPROXIMATE, ACTUAL MAY VARY.