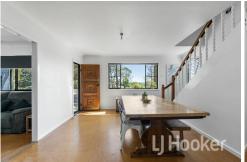

## Sanctuary Point, 9 Attunga Avenue

Water views from every window!

This large 4-bedroom, double-storey family home offers light-filled spaces and filtered water views from every window, creating a serene and airy retreat. The spacious ground level features an expansive dining area that flows effortlessly through to the kitchen, where a freestanding SMEG oven with a 6-burner gas cooktop and breakfast bar await, all with a beautiful outlook to the bush and Basin.