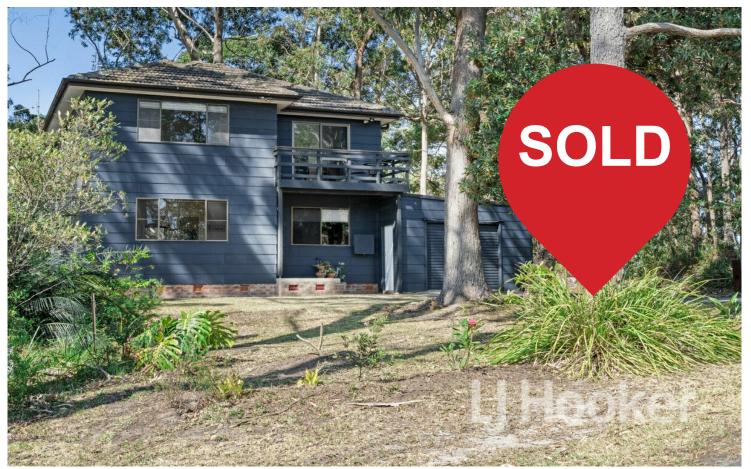

## Sanctuary Point, 9 Attunga Avenue

Water views from every window!

This large 4-bedroom, double-storey family home offers light-filled spaces and filtered water views from every window, creating a serene and airy retreat. The spacious ground level features an expansive dining area that flows effortlessly through to the kitchen, where a freestanding SMEG oven with a 6-burner gas cooktop and breakfast bar await, all with a beautiful outlook to the bush and Basin.

Situated on a 679m² block, the backyard is perfect for outdoor enjoyment, surrounded by low-maintenance gardens, ideal for gatherings and relaxation. An extra-wide single garage

4 2 5 1

For Sale \$890,000 to \$940,000

Bordering a peaceful waterfront reserve with minimal neighbours, this property offers an exceptional sense of privacy and tranquility, making it the perfect escape from the hustle and bustle. Enjoy the natural beauty and calm of this unique setting, all within a comfortable, spacious family home.