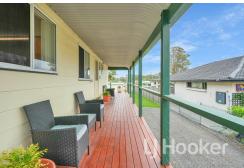

Be welcomed via a wonderful covered verandah, to a well-maintained home that boasts a spacious and inviting interior, featuring wide hallways and an open-plan living area adjoining a well appointed timber kitchen. With three bedrooms, including a very generous sized main bedroom with large built-in robes, you'll have plenty of room to relax and unwind. There is air-conditioning in the living area and ceiling fans in each bedroom providing year-round comfort and for practicality this home includes a separate bathroom and toilet. Additionally, the property has a 16 panel solar system.