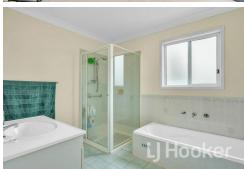

Be welcomed via a wonderful covered verandah, to a well-maintained home that boasts a spacious and inviting interior, featuring wide hallways and an open-plan living area adjoining a well appointed timber kitchen. With three bedrooms, including a very generous sized main bedroom with large built-in robes, you'll have plenty of room to relax and unwind. There is air-conditioning in the living area and ceiling fans in each bedroom providing year-round comfort and for practicality this home includes a separate bathroom and toilet. Additionally, the property has a 16 panel solar system.