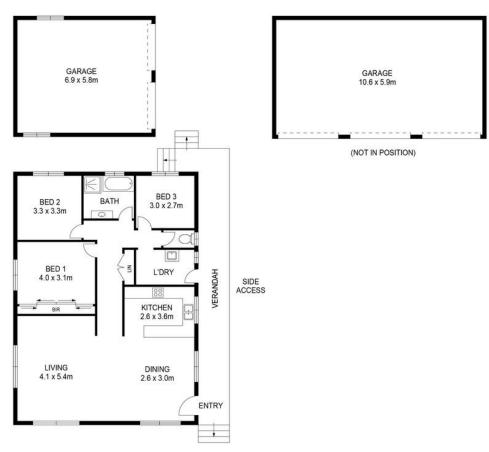

Be welcomed via a wonderful covered verandah, to a well-maintained home that boasts a spacious and inviting interior, featuring wide hallways and an open-plan living area adjoining a well appointed timber kitchen. With three bedrooms, including a very generous sized main bedroom with large built-in robes, you'll have plenty of room to relax and unwind. There is air-conditioning in the living area and ceiling fans in each bedroom providing year-round comfort and for practicality this home includes a separate bathroom and toilet. Additionally, the property has a 16 panel solar system.

For those with a passion for cars or recreational pursuits, the standout feature of this property is the expansive shed space! There is side access to a secured, fenced backyard where TWO large sheds are located: a double shed AND a triple shed. Offering an

#### Contact

James Lewis 0414 715 668 james.lewis@ljhooker.com.au

Kate Tucciarone kate.tucciarone@ljhooker.com.au

LJ Hooker Sanctuary Point | Vincentia (02) 4443 9666 abundance of storage, workshop, or garage space. Whether you're working on projects, storing vehicles, boats or kayaks, or simply in need of extra room, this setup is awesome! Don't miss out on this rare find-contact us today to arrange a viewing... call James Lewis: 0414 715 668.