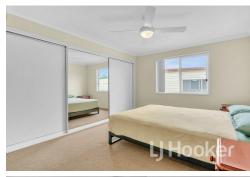

Be welcomed via a wonderful covered verandah, to a well-maintained home that boasts a spacious and inviting interior, featuring wide hallways and an open-plan living area adjoining a well appointed timber kitchen. With three bedrooms, including a very generous sized main bedroom with large built-in robes, you'll have plenty of room to relax and unwind. There is air-conditioning in the living area and ceiling fans in each bedroom providing year-round comfort and for practicality this home includes a separate bathroom and toilet. Additionally, the property has a 16 panel solar system.