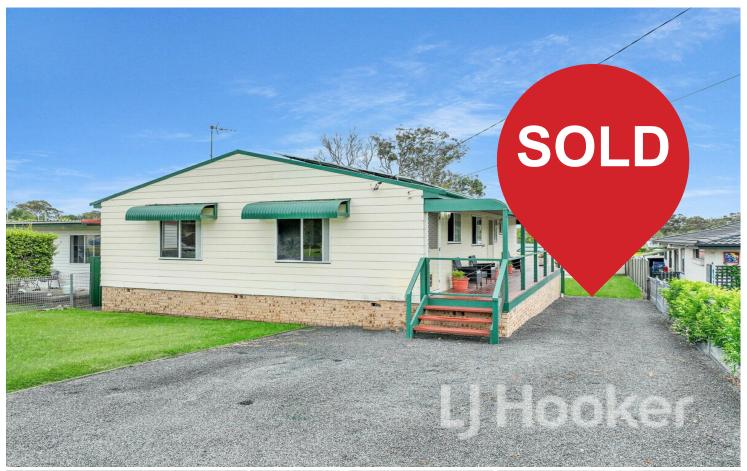

# Sanctuary Point, 51 Ridgelands Drive

## Comfortable Home with HUGE Shed Space!

Wow, this is an incredible opportunity for anyone looking for a home with exceptional shed space! Nestled in a quiet, well-established street and conveniently close to all local amenities, this home offers both comfort and practicality. Whether you're a car enthusiast, hobbyist, or someone in need of space for recreation, this property has it all!

Be welcomed via a wonderful covered verandah, to a well-maintained home that boasts a spacious and inviting interior, featuring wide hallways and an open-plan living area adjoining a well appointed timber kitchen. With three bedrooms, including a very generous sized main bedroom with large built-in robes, you'll have plenty of room to relax and unwind. There is air-conditioning in the living area and ceiling fans in each bedroom providing year-round comfort and for practicality this home includes a separate bathroom and toilet. Additionally, the property has a 16 panel solar system.

For those with a passion for cars or recreational pursuits, the standout feature of this property is the expansive shed space! There is side access to a secured, fenced backyard where TWO large sheds are located: a double shed AND a triple shed. Offering an