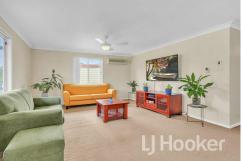

Be welcomed via a wonderful covered verandah, to a well-maintained home that boasts a spacious and inviting interior, featuring wide hallways and an open-plan living area adjoining a well appointed timber kitchen. With three bedrooms, including a very generous sized main bedroom with large built-in robes, you'll have plenty of room to relax and unwind. There is air-conditioning in the living area and ceiling fans in each bedroom providing year-round comfort and for practicality this home includes a separate bathroom and toilet. Additionally, the property has a 16 panel solar system.