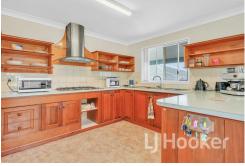

Be welcomed via a wonderful covered verandah, to a well-maintained home that boasts a spacious and inviting interior, featuring wide hallways and an open-plan living area adjoining a well appointed timber kitchen. With three bedrooms, including a very generous sized main bedroom with large built-in robes, you'll have plenty of room to relax and unwind. There is air-conditioning in the living area and ceiling fans in each bedroom providing year-round comfort and for practicality this home includes a separate bathroom and toilet. Additionally, the property has a 16 panel solar system.