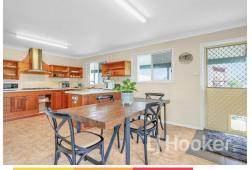

Be welcomed via a wonderful covered verandah, to a well-maintained home that boasts a spacious and inviting interior, featuring wide hallways and an open-plan living area adjoining a well appointed timber kitchen. With three bedrooms, including a very generous sized main bedroom with large built-in robes, you'll have plenty of room to relax and unwind. There is air-conditioning in the living area and ceiling fans in each bedroom providing year-round comfort and for practicality this home includes a separate bathroom and toilet. Additionally, the property has a 16 panel solar system.