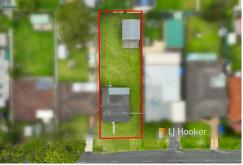

## Sanctuary Point, 48 Leumeah Street

First Time Offered For Sale - Home With Huge Potential

Tim Houston from LJ Hooker Sanctuary Point & Vincentia is proud to present this home for sale for the first time ever. Owned and built by the one family, this well-constructed brick home with steel framing offers a perfect blend of comfort and potential. The expansive 765 sqm block presents an exciting opportunity for development, with the opportunity to extend the current residence or build a second residence, maximising the property's potential.

## 48 LEUMEAH SREET, SANCTUARY POINT RESIDENCE AREA: 151m (APPROX INTERNAL AREA + GARAGE + VERANDAHS)

DIMENSIONS ARE APPROXIMATES ONLY & ALL INFORMATION GATHERED WE BELIEVE TO BE FROM RELIABLE SOURCES HOWEVER IT CAN NOT BE GUARANTEED & INTERESTED PARTIES SHOULD MAKE THEIR OWN ENQUIRIES.