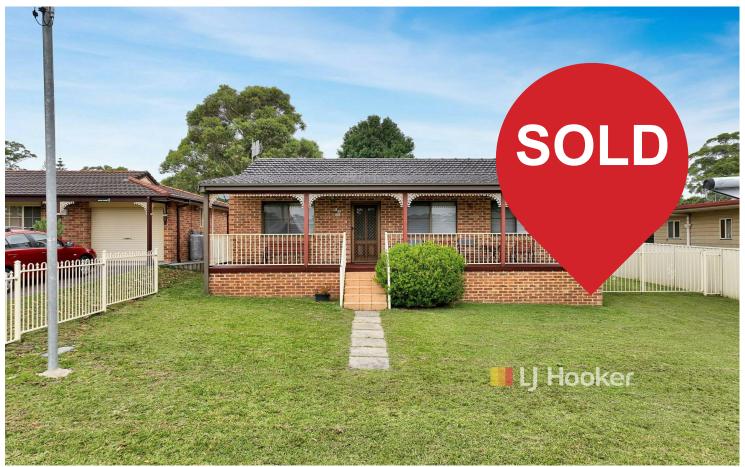

## Sanctuary Point, 48 Leumeah Street

First Time Offered For Sale - Home With Huge Potential

Tim Houston from LJ Hooker Sanctuary Point & Vincentia is proud to present this home for sale for the first time ever. Owned and built by the one family, this well-constructed brick home with steel framing offers a perfect blend of comfort and potential. The expansive 765 sqm block presents an exciting opportunity for development, with the opportunity to extend the current residence or build a second residence, maximising the property's potential.

Each of the 3 bedrooms feature built-in wardrobes. The tiled two-way bathroom ensures convenience and privacy, equipped with a shower and toilet. The well appointed kitchen boasts plenty of cupboard space, making organisation a breeze. The open living and dining areas create a warm and inviting atmosphere, perfect for entertaining friends and family.

## **More About this Property**

| 64CFAT                      |
|-----------------------------|
| House                       |
| 765 m²                      |
| Toilets (1)<br>Fully Fenced |
|                             |