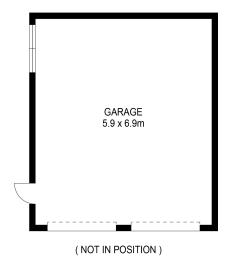

james.lewis@ljhooker.com.au

LJ Hooker Sanctuary Point | Vincentia (02) 4443 9666

fresh air and sunshine. The property features a spacious side access, perfect for parking boats, caravans, or additional vehicles. The large double garage features high clearance and a mezzanine level for extra storage space.

## 48 LEUMEAH SREET, SANCTUARY POINT RESIDENCE AREA: 151m (APPROX INTERNAL AREA + GARAGE + VERANDAHS)

DIMENSIONS ARE APPROXIMATES ONLY & ALL INFORMATION GATHERED WE BELIEVE TO BE FROM RELIABLE SOURCES HOWEVER IT CAN NOT BE GUARANTEED & INTERESTED PARTIES SHOULD MAKE THEIR OWN ENQUIRIES.