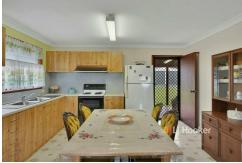

Each of the 3 bedrooms feature built-in wardrobes. The tiled two-way bathroom ensures convenience and privacy, equipped with a shower and toilet. The well appointed kitchen boasts plenty of cupboard space, making organisation a breeze. The open living and dining areas create a warm and inviting atmosphere, perfect for entertaining friends and family.