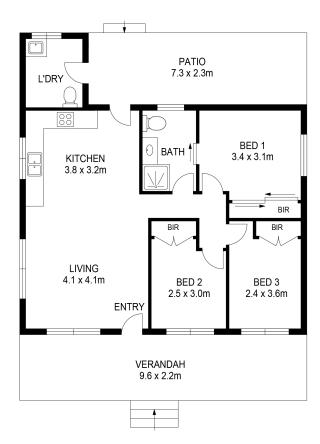

## 48 LEUMEAH SREET, SANCTUARY POINT RESIDENCE AREA: 151m (APPROX INTERNAL AREA + GARAGE + VERANDAHS)

DIMENSIONS ARE APPROXIMATES ONLY & ALL INFORMATION GATHERED WE BELIEVE TO BE FROM RELIABLE SOURCES HOWEVER IT CAN NOT BE GUARANTEED & INTERESTED PARTIES SHOULD MAKE THEIR OWN ENQUIRIES.