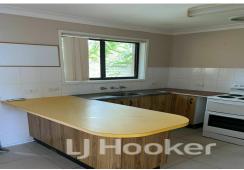

The home boasts three bedrooms, with built-in wardrobes in the first and second bedrooms, while the third bedroom provides versatility for guests, a home office, or additional storage. A tiled living room creates a welcoming space to relax, and the adjoining kitchen and dining area are equally practical, featuring electric cooking and tiled floors for easy maintenance.