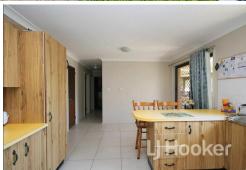

The home boasts three bedrooms, with built-in wardrobes in the first and second bedrooms, while the third bedroom provides versatility for guests, a home office, or additional storage. A tiled living room creates a welcoming space to relax, and the adjoining kitchen and dining area are equally practical, featuring electric cooking and tiled floors for easy maintenance.

The bathroom is equipped with both a shower and a bath, while a separate toilet adds convenience for everyday living. Internal access from the single garage ensures secure parking and ease of entry. At the rear, a screened back porch offers a private and tranquil space to unwind or entertain.