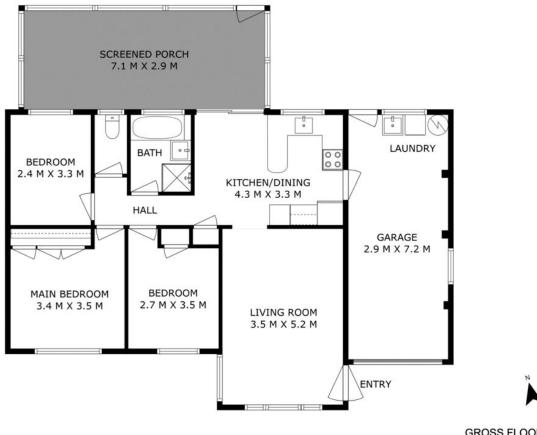

The home boasts three bedrooms, with built-in wardrobes in the first and second bedrooms, while the third bedroom provides versatility for guests, a home office, or additional storage. A tiled living room creates a welcoming space to relax, and the adjoining kitchen and dining area are equally practical, featuring electric cooking and tiled floors for easy maintenance.

The bathroom is equipped with both a shower and a bath, while a separate toilet adds convenience for everyday living. Internal access from the single garage ensures secure parking and ease of entry. At the rear, a screened back porch offers a private and tranquil space to unwind or entertain.

## 4 Macleans Point Road, Sanctuary Point

GROSS FLOOR SPACE 115 M2

SIZES AND DIMENSIONS ARE APPROXIMATE, ACTUAL MAY VARY.