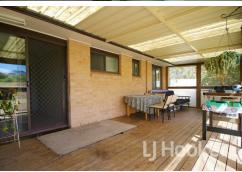

The bathroom is equipped with both a shower and a bath, while a separate toilet adds convenience for everyday living. Internal access from the single garage ensures secure parking and ease of entry. At the rear, a screened back porch offers a private and tranquil space to unwind or entertain.