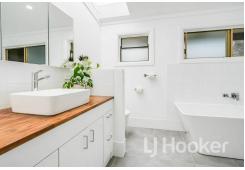

The main bedroom features a walk-through wardrobe, an ensuite, a ceiling fan, and direct access to the front balcony. Bedrooms two and three are also generously sized, both with built-in wardrobes, ceiling fans. While bedroom 2 has access to the front balcony, bedroom 3 has its own private balcony, both spaces allowing you to enjoy the fresh air and natural surroundings. The main bathroom is beautifully designed, with a large bath, separate shower, feature vanity, and a skylight that fills the space with natural light.