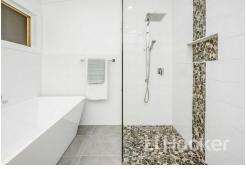

The main bedroom features a walk-through wardrobe, an ensuite, a ceiling fan, and direct access to the front balcony. Bedrooms two and three are also generously sized, both with built-in wardrobes, ceiling fans. While bedroom 2 has access to the front balcony, bedroom 3 has its own private balcony, both spaces allowing you to enjoy the fresh air and natural surroundings. The main bathroom is beautifully designed, with a large bath, separate shower, feature vanity, and a skylight that fills the space with natural light.