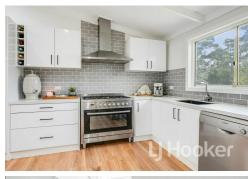

LJ Hooker Sanctuary Point | Vincentia (02) 4443 9666 and floorboards that give the space a warm, inviting feel. There is an abundance of natural light throughout, creating a bright and airy atmosphere. The living room is air-conditioned and boasts feature lighting, along with direct access to the front balcony, perfect for entertaining or simply relaxing outdoors. The kitchen is equipped with a large gas cooktop and oven, a dishwasher, a large breakfast bar, and a stylish, feature-tiled splashback. It is complemented by feature lighting, creating an ideal space for both cooking and socialising. The dining area flows seamlessly onto a large rear balcony, perfect for alfresco meals or enjoying the evening breeze.