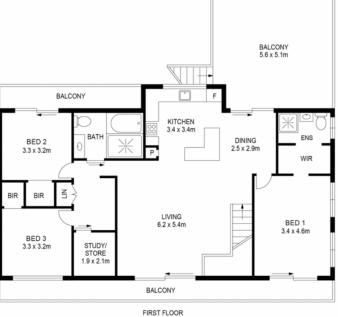

The main bedroom features a walk-through wardrobe, an ensuite, a ceiling fan, and direct access to the front balcony. Bedrooms two and three are also generously sized, both with built-in wardrobes, ceiling fans. While bedroom 2 has access to the front balcony, bedroom 3 has its own private balcony, both spaces allowing you to enjoy the fresh air and natural surroundings. The main bathroom is beautifully designed, with a large bath, separate shower, feature vanity, and a skylight that fills the space with natural light.

4 3 2 2

For Sale \$795,000

View By Appointment

**Contact** 

Kate Tucciarone kate.tucciarone@ljhooker.com.au

James Lewis 0414 715 668 james.lewis@ljhooker.com.au

The open-plan living area is a standout feature, with high arch ceilings, exposed beams,

LJ Hooker Sanctuary Point | Vincentia (02) 4443 9666 and floorboards that give the space a warm, inviting feel. There is an abundance of natural light throughout, creating a bright and airy atmosphere. The living room is air-conditioned and boasts feature lighting, along with direct access to the front balcony, perfect for entertaining or simply relaxing outdoors. The kitchen is equipped with a large gas cooktop and oven, a dishwasher, a large breakfast bar, and a stylish, feature-tiled splashback. It is complemented by feature lighting, creating an ideal space for both cooking and socialising. The dining area flows seamlessly onto a large rear balcony, perfect for alfresco meals or enjoying the evening breeze.

The balcony features a stylish roof, privacy screens, and multiple power outlets, offering an additional outdoor living space. The front balcony, with multiple access points, enhances the home's connection to the outdoors, allowing for easy flow between the indoor and outdoor areas.