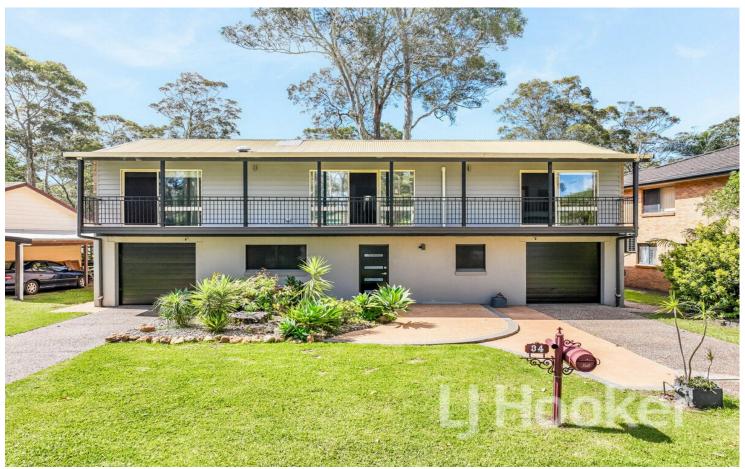

## Sanctuary Point, 34 Mountain Street

Spacious 4 Bedroom Home with Self-Contained Downstairs Studio & Dual Garages

This impressive 4-bedroom home offers a unique blend of space, comfort, and versatility, with a self-contained downstairs studio perfect for extended family, guests. Located in a sought-after area, this property is ideal for those looking for a modern, family-friendly home with plenty of room to grow.

Additional features of the property include a huge laundry with plenty of storage space, a large tiled entryway or mudroom, and two oversized garages with drive-through access to the backyard-offering ample room for vehicles, tools, or a workshop. The undercover entertaining area is perfect for hosting family and friends, while the large, grassed backyard provides plenty of space for children, pets, or future landscaping projects. The home is also equipped with 10 solar panels, helping to reduce energy bills and improve overall efficiency.