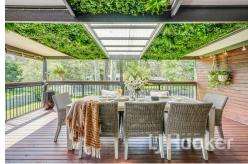

LJ Hooker Sanctuary Point | Vincentia (02) 4443 9666 and floorboards that give the space a warm, inviting feel. There is an abundance of natural light throughout, creating a bright and airy atmosphere. The living room is air-conditioned and boasts feature lighting, along with direct access to the front balcony, perfect for entertaining or simply relaxing outdoors. The kitchen is equipped with a large gas cooktop and oven, a dishwasher, a large breakfast bar, and a stylish, feature-tiled splashback. It is complemented by feature lighting, creating an ideal space for both cooking and socialising. The dining area flows seamlessly onto a large rear balcony, perfect for alfresco meals or enjoying the evening breeze.

The balcony features a stylish roof, privacy screens, and multiple power outlets, offering an additional outdoor living space. The front balcony, with multiple access points, enhances the home's connection to the outdoors, allowing for easy flow between the indoor and outdoor areas.