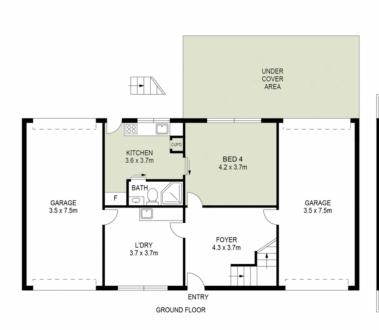

The downstairs self-contained studio is a fantastic addition, with one bedroom, an ensuite, and a kitchenette with gas cooking. It has external access to the backyard, offering complete privacy and independence, making it perfect for guests, extended family, or potential holiday rental income.

Additional features of the property include a huge laundry with plenty of storage space, a large tiled entryway or mudroom, and two oversized garages with drive-through access to the backyard-offering ample room for vehicles, tools, or a workshop. The undercover entertaining area is perfect for hosting family and friends, while the large, grassed backyard provides plenty of space for children, pets, or future landscaping projects. The home is also equipped with 10 solar panels, helping to reduce energy bills and improve overall efficiency.