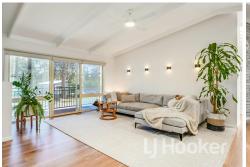

4 3 2 2

For Sale \$795,000

View By Appointment

**Contact** 

Kate Tucciarone kate.tucciarone@ljhooker.com.au

James Lewis 0414 715 668 james.lewis@ljhooker.com.au

The open-plan living area is a standout feature, with high arch ceilings, exposed beams,

LJ Hooker Sanctuary Point | Vincentia (02) 4443 9666 and floorboards that give the space a warm, inviting feel. There is an abundance of natural light throughout, creating a bright and airy atmosphere. The living room is air-conditioned and boasts feature lighting, along with direct access to the front balcony, perfect for entertaining or simply relaxing outdoors. The kitchen is equipped with a large gas cooktop and oven, a dishwasher, a large breakfast bar, and a stylish, feature-tiled splashback. It is complemented by feature lighting, creating an ideal space for both cooking and socialising. The dining area flows seamlessly onto a large rear balcony, perfect for alfresco meals or enjoying the evening breeze.