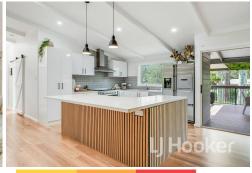

LJ Hooker Sanctuary Point | Vincentia (02) 4443 9666 and floorboards that give the space a warm, inviting feel. There is an abundance of natural light throughout, creating a bright and airy atmosphere. The living room is air-conditioned and boasts feature lighting, along with direct access to the front balcony, perfect for entertaining or simply relaxing outdoors. The kitchen is equipped with a large gas cooktop and oven, a dishwasher, a large breakfast bar, and a stylish, feature-tiled splashback. It is complemented by feature lighting, creating an ideal space for both cooking and socialising. The dining area flows seamlessly onto a large rear balcony, perfect for alfresco meals or enjoying the evening breeze.