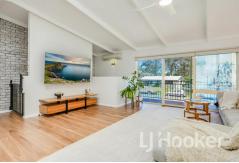

LJ Hooker Sanctuary Point | Vincentia (02) 4443 9666 and floorboards that give the space a warm, inviting feel. There is an abundance of natural light throughout, creating a bright and airy atmosphere. The living room is air-conditioned and boasts feature lighting, along with direct access to the front balcony, perfect for entertaining or simply relaxing outdoors. The kitchen is equipped with a large gas cooktop and oven, a dishwasher, a large breakfast bar, and a stylish, feature-tiled splashback. It is complemented by feature lighting, creating an ideal space for both cooking and socialising. The dining area flows seamlessly onto a large rear balcony, perfect for alfresco meals or enjoying the evening breeze.