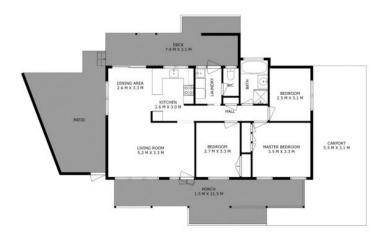

### Sanctuary Point, 28 Boronia Avenue

3-bedroom brick home on a 569sqm block

Nestled on a 569sqm block, this delightful 3-bedroom brick home offers comfort, convenience and space for the whole family.

Step inside to find a cozy living and dining area, complete with split system air conditioning and carpeted flooring, perfect for year-round comfort. The well-appointed kitchen features electric cooking and overlooks the sunny backyard.

Enjoy outdoor living with both front and rear decks, each offering ramp access for ease of movement. The backyard is fully fenced with durable colorbond fencing, providing a safe space for children and pets to play. The established gardens in both the front and rear add a touch of natural beauty to this lovely home.

Two of the three bedrooms feature built-in wardrobes, ensuring comfort and ample storage space. The main bathroom features both a shower and a bath, with the added

3 1 1 1

For Sale \$590,000

View

Ijhooker.com.au/T5DFAT

Additional features include an undercover carport with side access to the backyard, along with a large shed.

This charming property is perfect for families, first-home buyers, or investors looking for a solid home with plenty of potential.

#### 28 Boronia Avenue, Sanctuary Point

GROSS FLOOR SPACE 200 M2

SIZES AND DIMENSIONS ARE APPROXIMATE, ACTUAL MAY VARY.