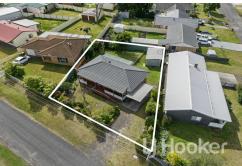

### Sanctuary Point, 28 Boronia Avenue

3-bedroom brick home on a 569sqm block

Nestled on a 569sqm block, this delightful 3-bedroom brick home offers comfort, convenience and space for the whole family.

Step inside to find a cozy living and dining area, complete with split system air conditioning and carpeted flooring, perfect for year-round comfort. The well-appointed kitchen features electric cooking and overlooks the sunny backyard.