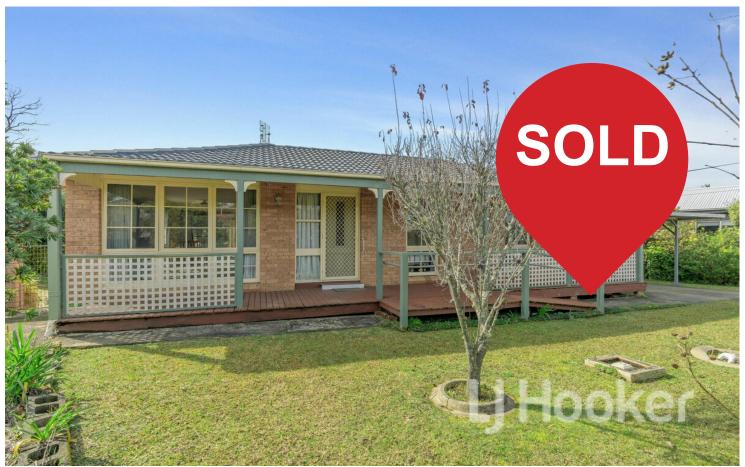

### Sanctuary Point, 28 Boronia Avenue

3-bedroom brick home on a 569sqm block

Nestled on a 569sqm block, this delightful 3-bedroom brick home offers comfort, convenience and space for the whole family.

Step inside to find a cozy living and dining area, complete with split system air conditioning and carpeted flooring, perfect for year-round comfort. The well-appointed kitchen features electric cooking and overlooks the sunny backyard.

Enjoy outdoor living with both front and rear decks, each offering ramp access for ease of movement. The backyard is fully fenced with durable colorbond fencing, providing a safe space for children and pets to play. The established gardens in both the front and rear add a touch of natural beauty to this lovely home.

Additional features include an undercover carport with side access to the backyard, along with a large shed.

This charming property is perfect for families, first-home buyers, or investors looking for a solid home with plenty of potential.