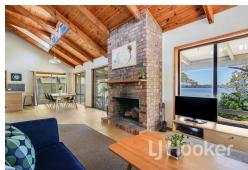

The open-plan living and dining area is a true highlight, boasting an extra-high raked timber ceiling and centered around a cozy wood-burning fireplace. Large windows frame breathtaking views of the water and surrounding trees. A staircase leads up to a spacious, newly carpeted mezzanine loft, currently arranged with three queen beds and a sitting area, providing plenty of additional accommodation or versatile space.