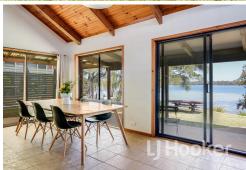

The open-plan living and dining area is a true highlight, boasting an extra-high raked timber ceiling and centered around a cozy wood-burning fireplace. Large windows frame breathtaking views of the water and surrounding trees. A staircase leads up to a spacious, newly carpeted mezzanine loft, currently arranged with three queen beds and a sitting area, providing plenty of additional accommodation or versatile space.

The outdoor space is truly spectacular. Sliding doors lead out to a covered verandah and a level, grassed yard that offers the perfect spot to unwind and take in the tranquility that the

2 1 2 2

**For Sale** \$1,290,000 - \$1,380,000