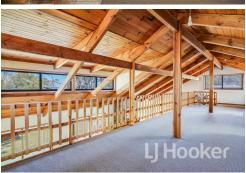

The open-plan living and dining area is a true highlight, boasting an extra-high raked timber ceiling and centered around a cozy wood-burning fireplace. Large windows frame breathtaking views of the water and surrounding trees. A staircase leads up to a spacious, newly carpeted mezzanine loft, currently arranged with three queen beds and a sitting area, providing plenty of additional accommodation or versatile space.