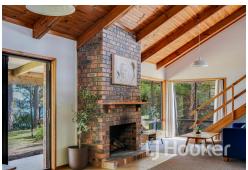

The open-plan living and dining area is a true highlight, boasting an extra-high raked timber ceiling and centered around a cozy wood-burning fireplace. Large windows frame breathtaking views of the water and surrounding trees. A staircase leads up to a spacious, newly carpeted mezzanine loft, currently arranged with three queen beds and a sitting area, providing plenty of additional accommodation or versatile space.