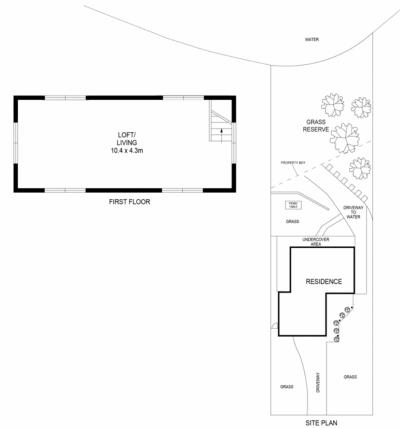

The open-plan living and dining area is a true highlight, boasting an extra-high raked timber ceiling and centered around a cozy wood-burning fireplace. Large windows frame breathtaking views of the water and surrounding trees. A staircase leads up to a spacious, newly carpeted mezzanine loft, currently arranged with three queen beds and a sitting area, providing plenty of additional accommodation or versatile space.

The outdoor space is truly spectacular. Sliding doors lead out to a covered verandah and a level, grassed yard that offers the perfect spot to unwind and take in the tranquility that the

2 1 2 2

**For Sale** \$1,290,000 - \$1,380,000

### **Contact**

Kate Tucciarone kate.tucciarone@ljhooker.com.au James Lewis 0414 715 668 james.lewis@ljhooker.com.au

LJ Hooker Sanctuary Point | Vincentia (02) 4443 9666 water views offer. An undercover BBQ area is perfect for outdoor entertaining, with ample storage for kayaks, bikes, or other watercraft. The property offers direct access to the waterfront reserve via stairs and a driveway. The property also includes an oversized double garage with a workshop bench and storage area, as well as an internal laundry with a second toilet.