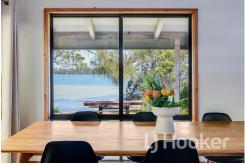

The open-plan living and dining area is a true highlight, boasting an extra-high raked timber ceiling and centered around a cozy wood-burning fireplace. Large windows frame breathtaking views of the water and surrounding trees. A staircase leads up to a spacious, newly carpeted mezzanine loft, currently arranged with three queen beds and a sitting area, providing plenty of additional accommodation or versatile space.