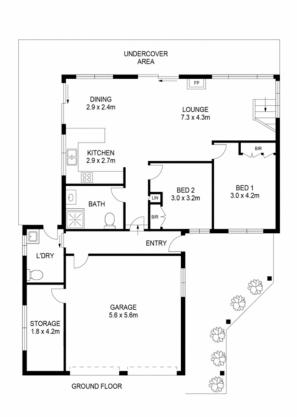

# Waterfront reserve with spectacular views

Experience waterfront living at its finest with this stunning waterfront reserve property offering picturesque views over St Georges Basin. This beautifully presented home features two bedrooms on the ground level, each with built-in robes, and a newly renovated modern family bathroom. The near-new modern kitchen is equipped with an electric cooktop, oven, and dishwasher, perfect for entertaining.

The open-plan living and dining area is a true highlight, boasting an extra-high raked timber ceiling and centered around a cozy wood-burning fireplace. Large windows frame breathtaking views of the water and surrounding trees. A staircase leads up to a spacious, newly carpeted mezzanine loft, currently arranged with three queen beds and a sitting area, providing plenty of additional accommodation or versatile space.

### **Contact**

Kate Tucciarone kate.tucciarone@ljhooker.com.au James Lewis 0414 715 668 james.lewis@ljhooker.com.au

LJ Hooker Sanctuary Point | Vincentia (02) 4443 9666 water views offer. An undercover BBQ area is perfect for outdoor entertaining, with ample storage for kayaks, bikes, or other watercraft. The property offers direct access to the waterfront reserve via stairs and a driveway. The property also includes an oversized double garage with a workshop bench and storage area, as well as an internal laundry with a second toilet.

## More About this Property

| Property ID   | T8RFAT |
|---------------|--------|
| Property Type | House  |
| Land Area     | 562 m2 |