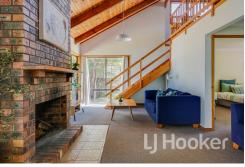

The open-plan living and dining area is a true highlight, boasting an extra-high raked timber ceiling and centered around a cozy wood-burning fireplace. Large windows frame breathtaking views of the water and surrounding trees. A staircase leads up to a spacious, newly carpeted mezzanine loft, currently arranged with three queen beds and a sitting area, providing plenty of additional accommodation or versatile space.