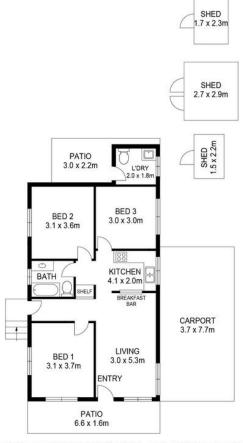

## 25 WARATAH CRESCENT, SANCTUARY POINT

RESIDENCE AREA: 132m² (APPROX INTERNAL AREA + CARPORT + PATIO + SHEDS)

DIMENSIONS ARE APPROXIMATES ONLY & ALL INFORMATION GATHERED WE BELIEVE TO BE FROM RELIABLE SOURCES HOWEVER IT CAN NOT BE GUARANTEED & INTERESTED PARTIES SHOULD MAKE THEIR OWN ENQUIRIES.