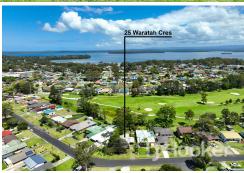

## **Sanctuary Point, 25 Waratah Crescent**

The perfect renovator backing onto the golfcourse

This charming three-bedroom, one-bathroom cottage is set on a level 556m² block, backing onto the golf course and surrounded by lush green gardens. Nestled in a quiet, established street, this property offers a fantastic opportunity for a first home buyer or investor looking to unlock its full potential.

## 25 WARATAH CRESCENT, SANCTUARY POINT

RESIDENCE AREA: 132m² (APPROX INTERNAL AREA + CARPORT + PATIO + SHEDS)

DIMENSIONS ARE APPROXIMATES ONLY & ALL INFORMATION GATHERED WE BELIEVE TO BE FROM RELIABLE SOURCES HOWEVER IT CAN NOT BE GUARANTEED & INTERESTED PARTIES SHOULD MAKE THEIR OWN ENQUIRIES.