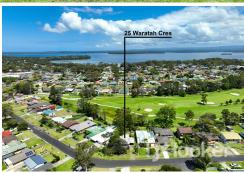

## Sanctuary Point, 25 Waratah Crescent

The perfect renovator backing onto the golfcourse

This charming three-bedroom, one-bathroom cottage is set on a level 556m² block, backing onto the golf course and surrounded by lush green gardens. Nestled in a quiet, established street, this property offers a fantastic opportunity for a first home buyer or investor looking to unlock its full potential.

With a solid foundation and a peaceful setting, the home is ready for renovation, allowing you to create your dream space or add value as an investment. Its convenient location places you close to local shops, schools, and sporting and recreation grounds, making it an ideal choice for families or those seeking a relaxed lifestyle.

## 25 WARATAH CRESCENT, SANCTUARY POINT

RESIDENCE AREA: 132m2 (APPROX INTERNAL AREA + CARPORT + PATIO + SHEDS)

DIMENSIONS ARE APPROXIMATES ONLY & ALL INFORMATION GATHERED WE BELIEVE TO BE FROM RELIABLE SOURCES HOWEVER IT CAN NOT BE GUARANTEED & INTERESTED PARTIES SHOULD MAKE THEIR OWN ENQUIRIES.