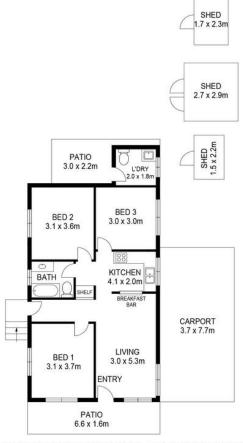

## 25 WARATAH CRESCENT, SANCTUARY POINT

RESIDENCE AREA: 132m2 (APPROX INTERNAL AREA + CARPORT + PATIO + SHEDS)

DIMENSIONS ARE APPROXIMATES ONLY & ALL INFORMATION GATHERED WE BELIEVE TO BE FROM RELIABLE SOURCES HOWEVER IT CAN NOT BE GUARANTEED & INTERESTED PARTIES SHOULD MAKE THEIR OWN ENQUIRIES.