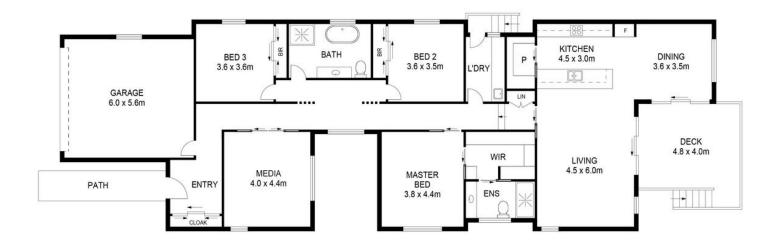

## 233A WALMER AVENUE, SANCTUARY POINT

RESIDENCE AREA: 248m² (APPROX INTERNAL AREA + GARAGE + DECK)

DIMENSIONS ARE APPROXIMATES ONLY & ALL INFORMATION GATHERED WE BELIEVE TO BE FROM RELIABLE SOURCES HOWEVER IT CAN NOT BE GUARANTEED & INTERESTED PARTIES SHOULD MAKE THEIR OWN ENQUIRIES.