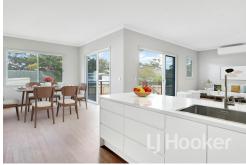

The north facing open plan living offers a seamless flow from the impressive kitchen and living areas out to the partially covered merbau timber deck, perfect for entertaining or relaxing. When it's time to unwind inside, you will enjoy movie nights in the separate media room.... A room which could easily be transformed in to a fourth bedroom!