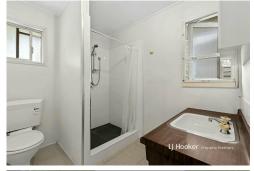

Four bedrooms, three carpeted and one with rustic timber floors, offer diverse sleeping quarters. The massive master suite, situated upstairs for privacy, includes an air conditioner, ceiling fan and space for a personal study or nursery. It has its own neat ensuite, while a shared bathroom, pristine with a shower-over-bath setup, serves the other rooms.