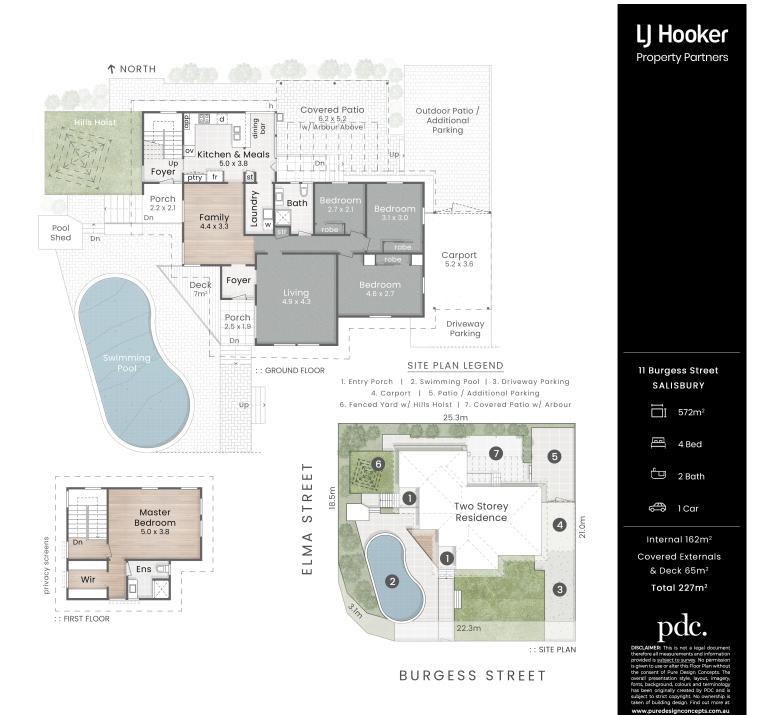

On a serene street in Salisbury, this double-storey timber residence offers both privacy and charm from behind its timber fence line. A generous 572 sqm corner block cradles this home, where a single carport and a quaint pedestrian gate await. Follow the paved pathway through vibrant gardens, and past the inviting pool, to the welcoming front door.

Inside, a pristine and cosy ambience welcomes you, with a spacious timber-floored lounge adorned with rustic VJ walls and a ceiling fan. This formal area seamlessly connects to the kitchen, complementing the enormous carpeted loungeroom designed for family gatherings or media enjoyment, all kept comfortable with air conditioning.

The contemporary kitchen is brimming with features for the home cook: a breakfast bar, abundant glossy cabinetry, and a dishwasher, making it a focal point for both daily life and entertainment.

Transitioning from the kitchen, step down to the expansive patio where you can enjoy an irresistible breeze in the afternoons or entertain family and friends amidst the backdrop of a terrace (or additional parking) and a meticulously maintained, flourishing garden enclosed for privacy.

Four bedrooms, three carpeted and one with rustic timber floors, offer diverse sleeping quarters. The massive master suite, situated upstairs for privacy, includes an air conditioner, ceiling fan and space for a personal study or nursery. It has its own neat ensuite, while a shared bathroom, pristine with a shower-over-bath setup, serves the other rooms.

## More About this Property

| Property ID   | B1NWF4R                                                                                                                        |  |
|---------------|--------------------------------------------------------------------------------------------------------------------------------|--|
| Property Type | House                                                                                                                          |  |
| Land Area     | 572 m²                                                                                                                         |  |
| Including     | Ensuite<br>Air Conditioning<br>Toilets (2)<br>Pool<br>Courtyard<br>Dishwasher<br>Floorboards<br>Built-in-Robes<br>Fully Fenced |  |