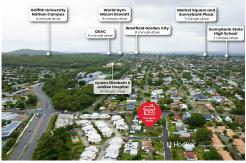

- Proximity to Griffith Uni, QE II Jubilee Hospital, shopping centres, and Gateway Motorway for easy access to amenities and services.

This quaint and peaceful Salisbury locale offers the perfect backdrop for families seeking serenity and convenience. Within walking distance, find buses, parks, QE II Jubilee Hospital and trains. Childcare, schools, and Griffith University are easily accessible, supporting both younger children and university-aged students. For the professional and culinary enthusiast, the proximity to shopping centres, the renowned Market Square, and the Gateway Motorway ensures quick CBD access and a rich dining experience.

- 130 m to bus stop
- 550 m to Brisbane Christian College Primary Campus
- 750 m to St. Pius X Catholic Primary School
- 800 m to Coopers Plains State School
- 850 m to Beryl Roberts Park
- 1.1 km to Goodstart Early Learning Coopers Plains
- 1.2 km to Coopers Plains Train Station
- 1.4 km to Griffith University Nathan Campus
- 1.6 km to QE II Jubilee Hospital
- 2.4 km to St Thomas More College
- 3.6 km to Sunnybank Plaza and Market Square
- 3.7 km to Sunnybank State High School