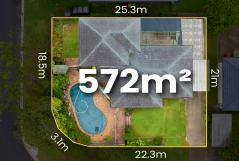

# Sold BY GARY LIU

Immerse yourself in the quaint allure of this four-bedroom timber residence, with its classic design reimagined with some touches of modern flair. Occupying a generous 572 sqm corner block, this private abode boasts spacious living zones, a sprawling outdoor oasis complete with patio, pool, and lush garden, alongside a contemporary kitchen adorned with sleek cabinetry. The secluded master suite, perched on the upper level, promises serenity and style with air conditioning and charming timber floors. Positioned near Griffith Uni, QE II Jubilee Hospital, and key shopping centres, with seamless access to the Gateway Motorway, convenience is just a stone's throw away.

Top Features:

- Charming, four-bedroom private timber residence on a generous 572 sqm corner block.

- Multiple spacious living areas, plus large outdoor oasis with patio, pool, and lush fenced backyard.

On a serene street in Salisbury, this double-storey timber residence offers both privacy and charm from behind its timber fence line. A generous 572 sqm corner block cradles this home, where a single carport and a quaint pedestrian gate await. Follow the paved pathway through vibrant gardens, and past the inviting pool, to the welcoming front door.

## More About this Property

| Property ID   | B1NWF4R                                                                                                                        |  |
|---------------|--------------------------------------------------------------------------------------------------------------------------------|--|
| Property Type | House                                                                                                                          |  |
| Land Area     | 572 m²                                                                                                                         |  |
| Including     | Ensuite<br>Air Conditioning<br>Toilets (2)<br>Pool<br>Courtyard<br>Dishwasher<br>Floorboards<br>Built-in-Robes<br>Fully Fenced |  |