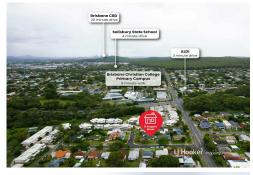

- Proximity to Griffith Uni, QE II Jubilee Hospital, shopping centres, and Gateway Motorway for easy access to amenities and services.

This quaint and peaceful Salisbury locale offers the perfect backdrop for families seeking serenity and convenience. Within walking distance, find buses, parks, QE II Jubilee Hospital and trains. Childcare, schools, and Griffith University are easily accessible, supporting both younger children and university-aged students. For the professional and culinary enthusiast, the proximity to shopping centres, the renowned Market Square, and the Gateway Motorway ensures quick CBD access and a rich dining experience.

- 130 m to bus stop
- 550 m to Brisbane Christian College Primary Campus
- 750 m to St. Pius X Catholic Primary School
- 800 m to Coopers Plains State School
- 850 m to Beryl Roberts Park
- 1.1 km to Goodstart Early Learning Coopers Plains
- 1.2 km to Coopers Plains Train Station
- 1.4 km to Griffith University Nathan Campus
- 1.6 km to QE II Jubilee Hospital
- 2.4 km to St Thomas More College
- 3.6 km to Sunnybank Plaza and Market Square
- 3.7 km to Sunnybank State High School