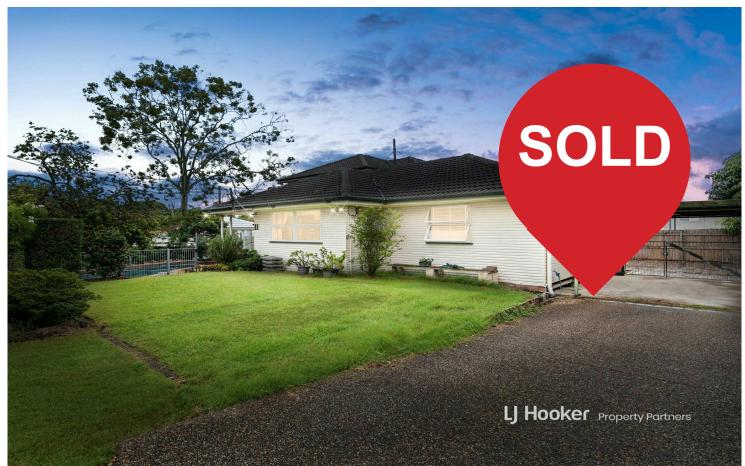

# Sold BY GARY LIU

Immerse yourself in the quaint allure of this four-bedroom timber residence, with its classic design reimagined with some touches of modern flair. Occupying a generous 572 sqm corner block, this private abode boasts spacious living zones, a sprawling outdoor oasis complete with patio, pool, and lush garden, alongside a contemporary kitchen adorned with sleek cabinetry. The secluded master suite, perched on the upper level, promises serenity and style with air conditioning and charming timber floors. Positioned near Griffith Uni, QE II Jubilee Hospital, and key shopping centres, with seamless access to the Gateway Motorway, convenience is just a stone's throw away.

On a serene street in Salisbury, this double-storey timber residence offers both privacy and charm from behind its timber fence line. A generous 572 sqm corner block cradles this home, where a single carport and a quaint pedestrian gate await. Follow the paved pathway through vibrant gardens, and past the inviting pool, to the welcoming front door.