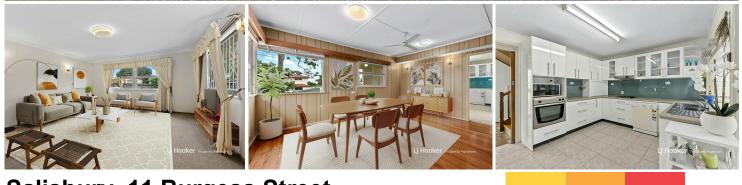

Inside, a pristine and cosy ambience welcomes you, with a spacious timber-floored lounge adorned with rustic VJ walls and a ceiling fan. This formal area seamlessly connects to the kitchen, complementing the enormous carpeted loungeroom designed for family gatherings or media enjoyment, all kept comfortable with air conditioning.

The contemporary kitchen is brimming with features for the home cook: a breakfast bar, abundant glossy cabinetry, and a dishwasher, making it a focal point for both daily life and entertainment.

Transitioning from the kitchen, step down to the expansive patio where you can enjoy an irresistible breeze in the afternoons or entertain family and friends amidst the backdrop of a terrace (or additional parking) and a meticulously maintained, flourishing garden enclosed for privacy.