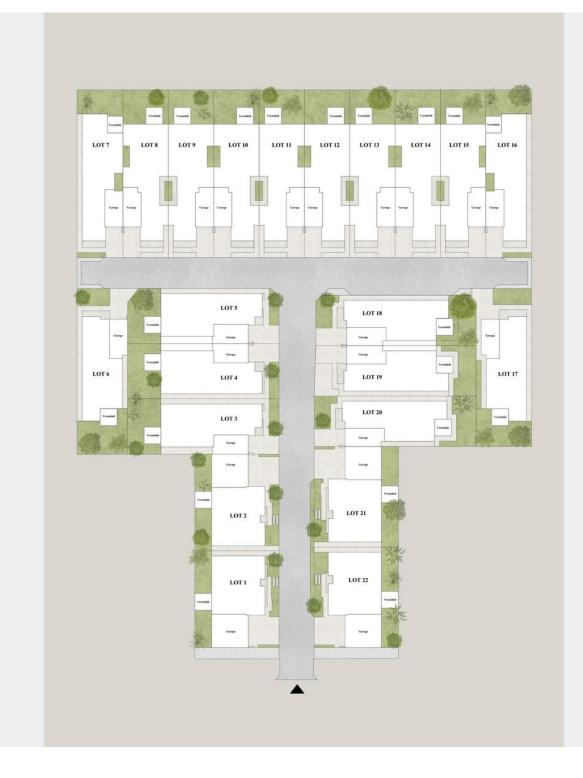

### UNDER OFFER: Lots 2 & 16

Nestled in the heart of Salisbury Plains, Willochra Ridge offers a unique opportunity to own a brand new home in a rapidly growing and vibrant community. This exclusive development of 22 stylish homes combines modern living with the convenience of being close to everything Salisbury has to offer.

Architecturally designed layouts to maximise space and comfort. All homes feature 3 bedrooms, 2 bathrooms plus choice of single or double garage with verandah & outdoor spaces, perfect for entertaining or relaxing.