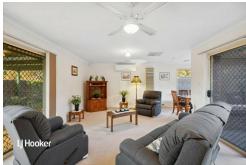

- \*Two generous bedrooms, with the master bedroom featuring a wall-length built-in robe.
- \*Two-way access bathroom with a separate toilet.
- \*An open-plan living space with a separate meals area.

2----