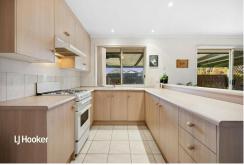

- \*Year-round comfort provided by Ducted Heating and cooling throughout the house.
- \*A spacious kitchen with ample storage, a breakfast bar, and a gas cooktop.
- \*A split system installed in the main living area.
- \*Ceiling fans in bedroom 1 and the meals/living area.
- \*An additional courtyard, perfect for enjoying the afternoon sun.
- \*A large paved pergola with a lawn area at the rear, ideal for hosting family BBQs.
- \*Ample off-street parking with a secure single garage offering both internal and external access.