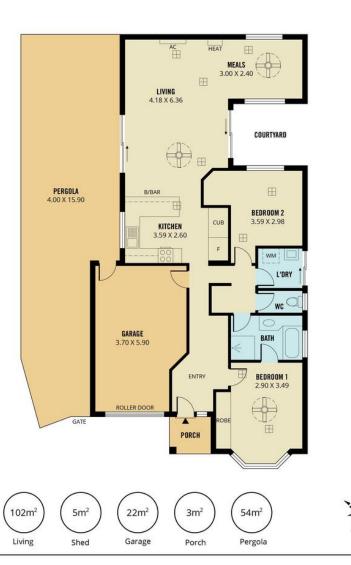

Situated on a comfortable allotment of approximately 380 sqm of Torrens Titled land, this presents a perfect opportunity to secure a new home in the soughtafter suburb of Salisbury Heights.

Key features include:

- \*Two generous bedrooms, with the master bedroom featuring a wall-length built-in robe.
- \*Two-way access bathroom with a separate toilet.
- \*An open-plan living space with a separate meals area.

2----

- \*Year-round comfort provided by Ducted Heating and cooling throughout the house.
- \*A spacious kitchen with ample storage, a breakfast bar, and a gas cooktop.
- \*A split system installed in the main living area.
- \*Ceiling fans in bedroom 1 and the meals/living area.
- \*An additional courtyard, perfect for enjoying the afternoon sun.
- \*A large paved pergola with a lawn area at the rear, ideal for hosting family BBQs.
- \*Ample off-street parking with a secure single garage offering both internal and external access.

## **More About this Property**

| Property ID   | 29JUGJU |
|---------------|---------|
| Property Type | House   |
| House Size    | 112 m²  |
| Land Area     | 380 m²  |