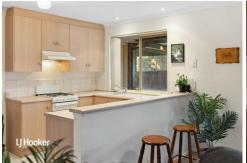

- \*Year-round comfort provided by Ducted Heating and cooling throughout the house.
- \*A spacious kitchen with ample storage, a breakfast bar, and a gas cooktop.
- \*A split system installed in the main living area.
- \*Ceiling fans in bedroom 1 and the meals/living area.
- \*An additional courtyard, perfect for enjoying the afternoon sun.
- \*A large paved pergola with a lawn area at the rear, ideal for hosting family BBQs.
- \*Ample off-street parking with a secure single garage offering both internal and external access.