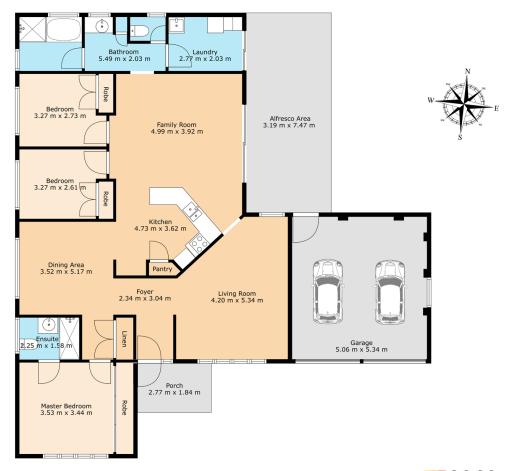

All 3 of the bedrooms, have built-in robes for your storage needs. The master bedroom has an ensuite for your privacy and convenience. The main bathroom is well-appointed and designed to cater to your family's needs.

There is a double garage, providing ample space for your vehicles and/or storage. And you will stay comfortable all year round with the split system air conditioning in the living areas.

The yard is well established, with a neat easy care garden and an undercover entertaining area all on a 556m2 block.

## More About this Property

| Property ID   | 13C0F6R                                                                                |
|---------------|----------------------------------------------------------------------------------------|
| Property Type | House                                                                                  |
| Land Area     | 556 m²                                                                                 |
| Including     | Ensuite<br>Air Conditioning<br>Outdoor Entertaining<br>Built-in-Robes<br>Remote Garage |