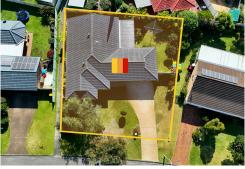

There is a double garage, providing ample space for your vehicles and/or storage. And you will stay comfortable all year round with the split system air conditioning in the living areas.

The yard is well established, with a neat easy care garden and an undercover entertaining area all on a 556m2 block.

## More About this Property

| Property ID   | 13C0F6R                                                                                |
|---------------|----------------------------------------------------------------------------------------|
| Property Type | House                                                                                  |
| Land Area     | 556 m²                                                                                 |
| Including     | Ensuite<br>Air Conditioning<br>Outdoor Entertaining<br>Built-in-Robes<br>Remote Garage |