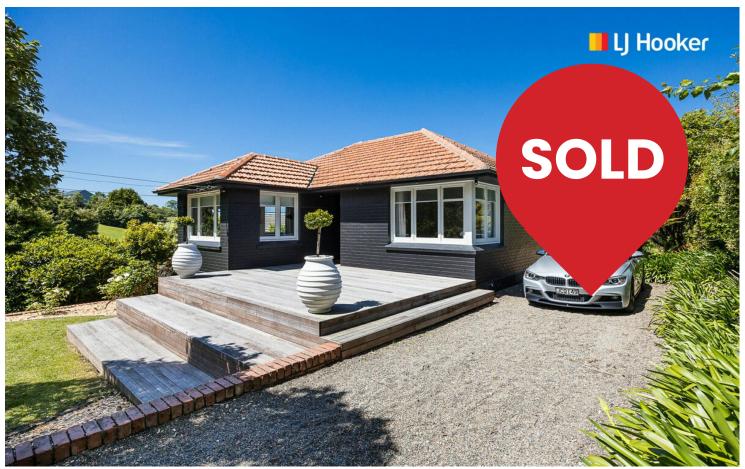

# Harbour View Haven!

This exquisite 2-bedroom brick and tile home nestled in the highly sought-after Saint Leonards suburb, boasts not only a prime location but also offers breathtaking harbour views that paint a picturesque backdrop to your everyday living.

Situated on an immaculate section spanning approximately 1012m2, this property offers a perfect blend of comfort and style. Its proximity to the renowned Forsyth Barr Stadium and Otago University campus ensures convenience without compromising tranquility.