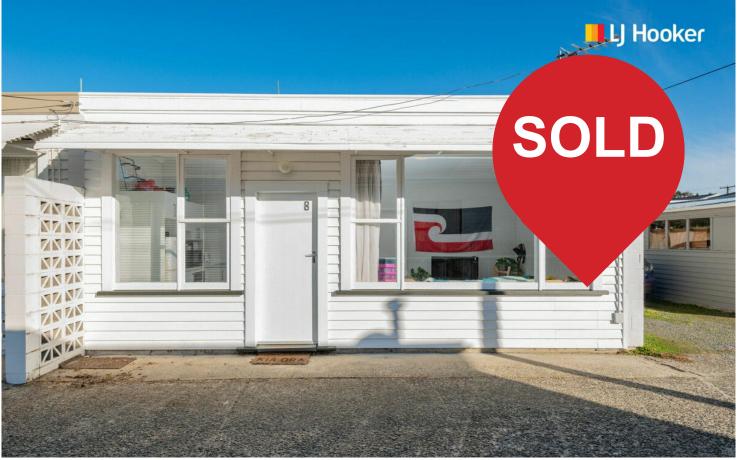

Now here is an opportunity you don't want to miss. Located in a prime location close to the St

Clair Esplanade and beach, lies this modernised, neutrally decorated and well-kept unit. Spacious in design, yet compact enough to ensure maintenance is kept to a minimum. The modern kitchen and bathroom are both super functional with a practical layout. Set on an easy care section with a carpark for one vehicle. This property will be hard to beat for value in this location.

Grab your surfboard and head to St Clair to make this solid unit yours today.

Currently rented for \$355.00 per week on a fixed term tenancy until 16/01/2025. With potential to increase the rent, this could be an appealing ongoing investment property or a perfect town base for prudent buyers.