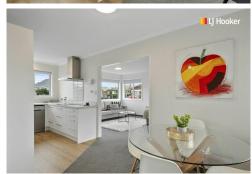

The heart of this townhouse is the brand-new kitchen, boasting contemporary design and functionality. Sleek & modern cabinetry and brand new appliances create an inviting space for cooking and entertaining.

Adjacent to the kitchen is the dining area and the spacious lounge. Plush new carpets throughout add to the overall comfort of this property.

The bathroom has also undergone a complete transformation, featuring elegant fixtures & fittings.