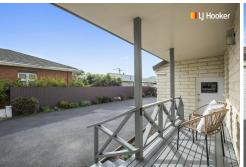

Adjacent to the kitchen is the dining area and the spacious lounge. Plush new carpets throughout add to the overall comfort of this property.

The bathroom has also undergone a complete transformation, featuring elegant fixtures & fittings.