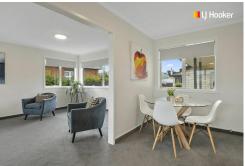

Adjacent to the kitchen is the dining area and the spacious lounge. Plush new carpets throughout add to the overall comfort of this property.

The bathroom has also undergone a complete transformation, featuring elegant fixtures & fittings.