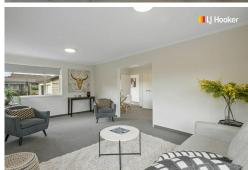

Adjacent to the kitchen is the dining area and the spacious lounge. Plush new carpets throughout add to the overall comfort of this property.

The bathroom has also undergone a complete transformation, featuring elegant fixtures & fittings.