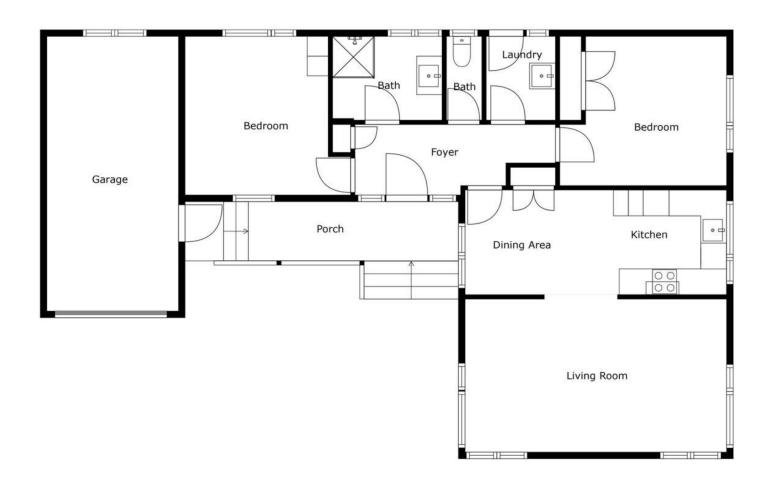

### Premiere Townhouse - Feels Brand New

Auction Location: LJ Hooker Dunedin Office, 63 Musselburgh Rise

This renovated two-bedroom townhouse offers a fresh and modern living space, perfect for comfort and convenience. As you step inside, you're greeted by the crispness of new double-glazed windows, providing ample natural light while enhancing energy efficiency and sound insulation.

The heart of this townhouse is the brand-new kitchen, boasting contemporary design and functionality. Sleek & modern cabinetry and brand new appliances create an inviting space for cooking and entertaining.

Adjacent to the kitchen is the dining area and the spacious lounge. Plush new carpets throughout add to the overall comfort of this property.

The bathroom has also undergone a complete transformation, featuring elegant fixtures & fittings.

Both bedrooms are thoughtfully designed, each equipped with wardrobes.

Convenience is key with a single garage providing secure parking and additional storage space. The compact section ensures easy maintenance, allowing more time to enjoy the comforts of your new home without the hassle of extensive upkeep.