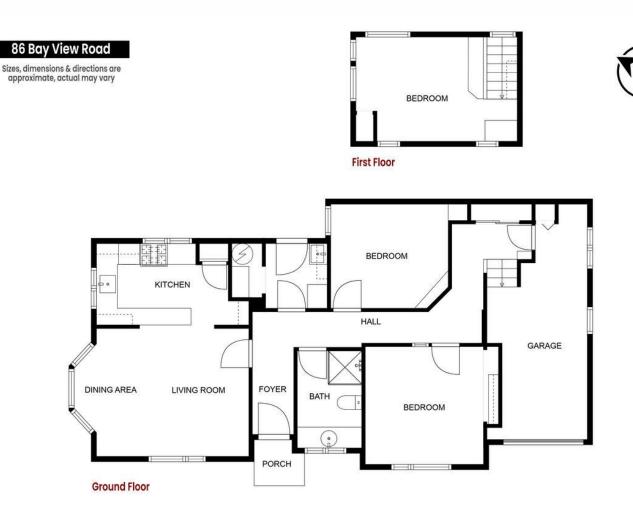

Welcome to this charming home at 86 Bay View Road. Perfect for all, whether you are a first-time buyer, have school aged children, work from home, need more or less room or are entering the rental market, this is the property that is going to tick all of your boxes! Close to the beaches, cafes, restaurants, shops and bus stops this is a property that just keeps on giving! Bathed in natural sunlight, this tidy home offers three generously sized bedrooms, providing ample space for family or guests. There is one well-appointed family bathroom which caters to all your needs. The attached garage provides convenience and additional storage space! Set on a small, low maintenance section, this property is designed for easy living, allowing you more time for the things you love. Whether you're a buyer eager for a new home, an investor keen for a great property, or in search of an easily maintainable living space, this place is perfect for you.

## More About this Property

| Property ID                            | 3NP6GDS |  |
|----------------------------------------|---------|--|
| Property Type                          | House   |  |
| Land Area                              | 197 m²  |  |
| Licenced Beal Estate Agents (BEAA2009) |         |  |