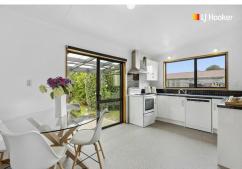

The modern open-plan kitchen and dining area seamlessly flow into the lounge, creating a versatile space for family living and entertaining. Living areas are all doubled glazed with a heat pump for comfort. Three generously sized bedrooms, two with built-in wardrobes, are thoughtfully arranged along a wide central hallway, offering comfort and practicality. With fresh new flooring in the kitchen, plush carpet in the lounge and bedrooms, freshly painted interior and the exterior professionally painted 2 years ago, this home is ready for you to move in and enjoy. Simply unpack, relax, and embrace the lifestyle this charming property has to offer!