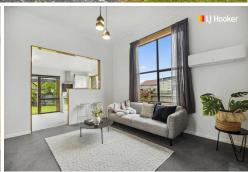

The modern open-plan kitchen and dining area seamlessly flow into the lounge, creating a versatile space for family living and entertaining. Living areas are all doubled glazed with a heat pump for comfort. Three generously sized bedrooms, two with built-in wardrobes, are thoughtfully arranged along a wide central hallway, offering comfort and practicality. With fresh new flooring in the kitchen, plush carpet in the lounge and bedrooms, freshly painted interior and the exterior professionally painted 2 years ago, this home is ready for you to move in and enjoy. Simply unpack, relax, and embrace the lifestyle this charming property has to offer!