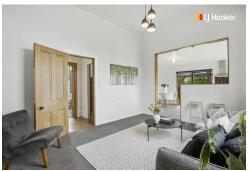

## Saint Kilda, 60 Calder Street

Timeless Charm, Modern Living

Step into a home where timeless character meets modern comfort! This delightful 1920s villa offers approximately 100m² of thoughtfully designed living space, nestled on an easy-care, fully fenced 371m² (approx.) section with a wonderful north facing covered outdoor living area. Conveniently located within easy reach of local amenities and public transport, this property is the perfect blend of charm and convenience.

The modern open-plan kitchen and dining area seamlessly flow into the lounge, creating a versatile space for family living and entertaining. Living areas are all doubled glazed with a heat pump for comfort. Three generously sized bedrooms, two with built-in wardrobes, are thoughtfully arranged along a wide central hallway, offering comfort and practicality. With fresh new flooring in the kitchen, plush carpet in the lounge and bedrooms, freshly painted interior and the exterior professionally painted 2 years ago, this home is ready for you to move in and enjoy. Simply unpack, relax, and embrace the lifestyle this charming property has to offer!