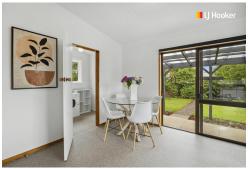

The modern open-plan kitchen and dining area seamlessly flow into the lounge, creating a versatile space for family living and entertaining. Living areas are all doubled glazed with a heat pump for comfort. Three generously sized bedrooms, two with built-in wardrobes, are thoughtfully arranged along a wide central hallway, offering comfort and practicality. With fresh new flooring in the kitchen, plush carpet in the lounge and bedrooms, freshly painted interior and the exterior professionally painted 2 years ago, this home is ready for you to move in and enjoy. Simply unpack, relax, and embrace the lifestyle this charming property has to offer!