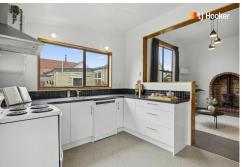

The modern open-plan kitchen and dining area seamlessly flow into the lounge, creating a versatile space for family living and entertaining. Living areas are all doubled glazed with a heat pump for comfort. Three generously sized bedrooms, two with built-in wardrobes, are thoughtfully arranged along a wide central hallway, offering comfort and practicality. With fresh new flooring in the kitchen, plush carpet in the lounge and bedrooms, freshly painted interior and the exterior professionally painted 2 years ago, this home is ready for you to move in and enjoy. Simply unpack, relax, and embrace the lifestyle this charming property has to offer!