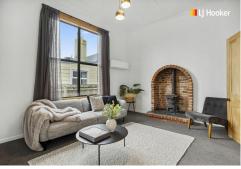

The modern open-plan kitchen and dining area seamlessly flow into the lounge, creating a versatile space for family living and entertaining. Living areas are all doubled glazed with a heat pump for comfort. Three generously sized bedrooms, two with built-in wardrobes, are thoughtfully arranged along a wide central hallway, offering comfort and practicality. With fresh new flooring in the kitchen, plush carpet in the lounge and bedrooms, freshly painted interior and the exterior professionally painted 2 years ago, this home is ready for you to move in and enjoy. Simply unpack, relax, and embrace the lifestyle this charming property has to offer!